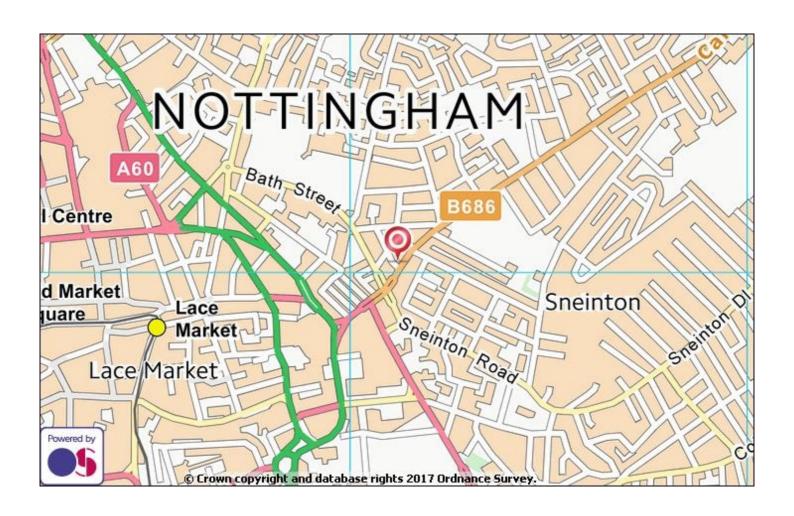

#### Location

The premises are situated directly fronting Carlton Road approximately ¼ mile from Nottingham City Centre within the city's Creative Quarter providing ready access to local amenities and the National Ice Stadium.

Carlton Road (B686) is one of the principal routes into Nottingham city centre and serves the eastern suburbs of Nottingham including Netherfield and Carlton.