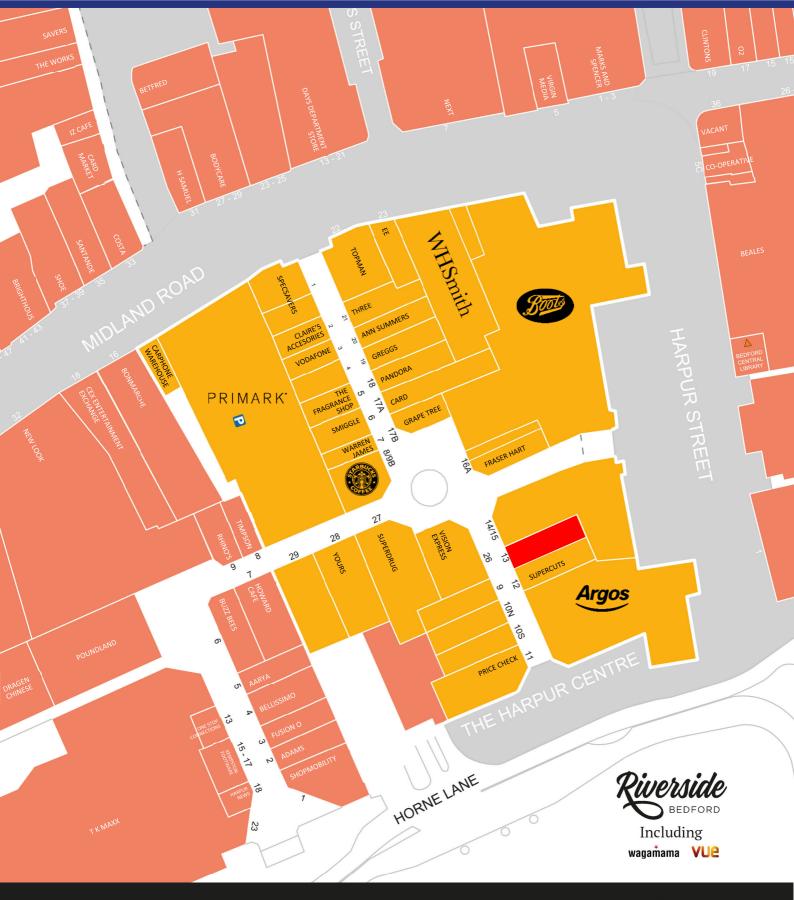

#### LOCATION

The Harpur Centre is situated in the heart of Bedford and is the principal shopping centre within the town anchored by **Primark**, **Boots** and **Topshop**. Other notable tenants include **TK Maxx**, **Pandora** and **Superdrug**.

The subject unit is situated on the Horne Lane Mall adjacent to **Supercuts** and opposite **Vision Express**, other retailers on this mall include **Argos**.

7.8 million PER ANNUM