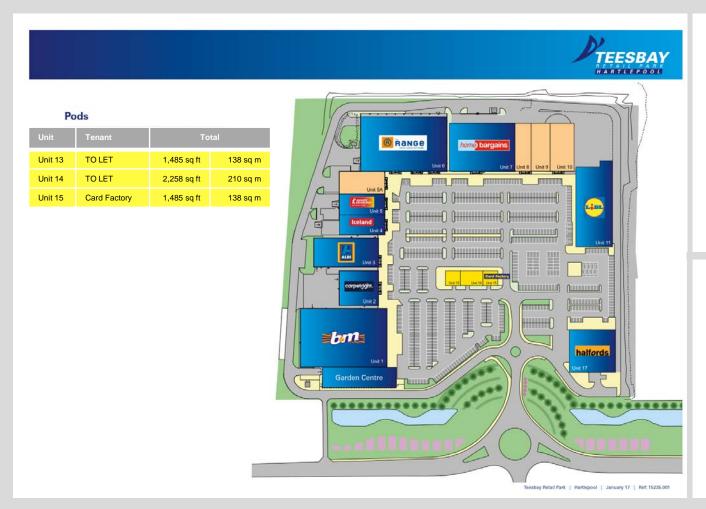

# TO LET RETAIL UNITS

Tees Bay Retail Park Hartlepool TS25 1XJ

Pod Retail Units available from:

1,485 - 3,800sq ft (138 - 353 sq m)

An architecturally innovative redeveloped scheme providing 250,000 sq. ft of retail warehouse accommodation.

## **Accommodation**

Planning permission has been obtained for a new pod development located at the core of the retail scheme.

Accommodation is available to let of between 1,485 sq. ft and 3,800 sq. ft with the benefit of an external seating area on the western elevation.