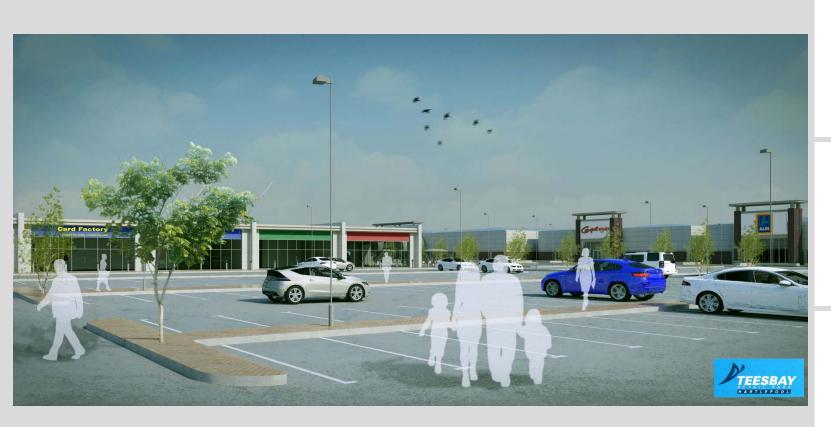

# TO LET RETAIL UNITS

Tees Bay Retail Park Hartlepool TS25 1XJ

Pod Retail Units available from:

1,485 - 3,800sq ft (138 - 353 sq m)

An architecturally innovative redeveloped scheme providing 250,000 sq. ft of retail warehouse accommodation.

## **Accommodation**

Planning permission has been obtained for a new pod development located at the core of the retail scheme.

Accommodation is available to let of between 1,485 sq. ft and 3,800 sq. ft with the benefit of an external seating area on the western elevation.