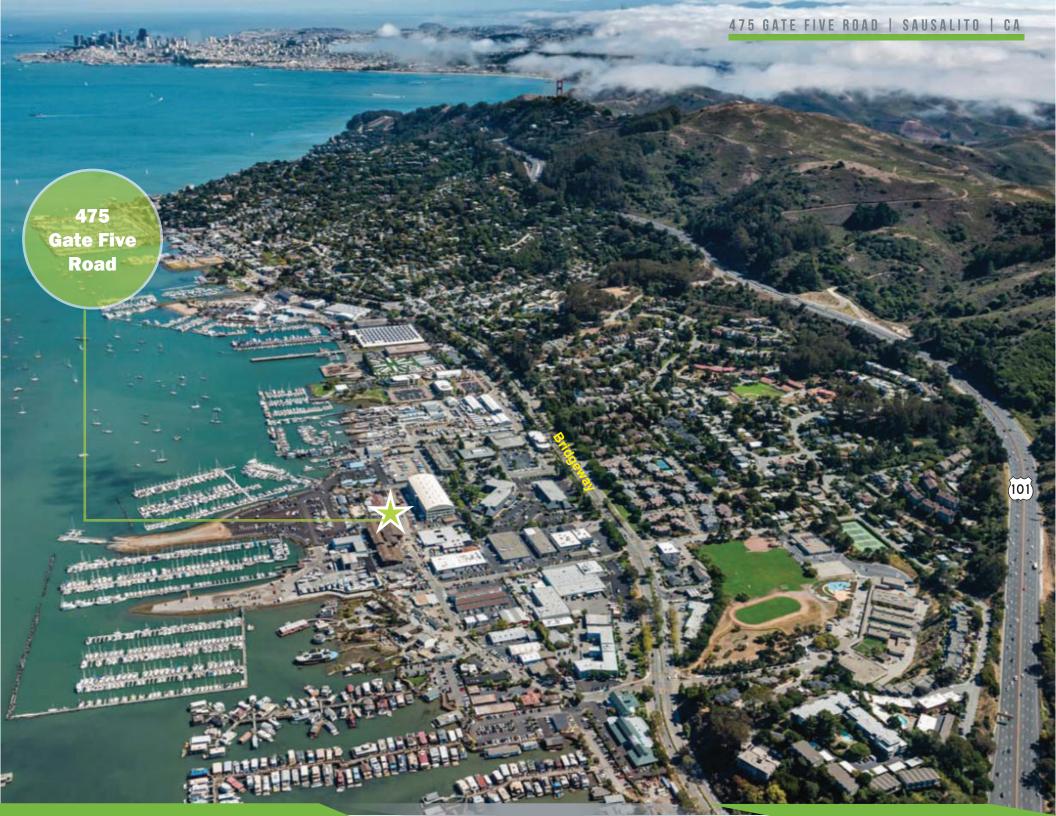

# FOR LEASE

475 GATE FIVE ROAD | SAUSALITO | CA

±600 UP TO ±1,920 RSF \$2.25/SF - \$3.50 SF