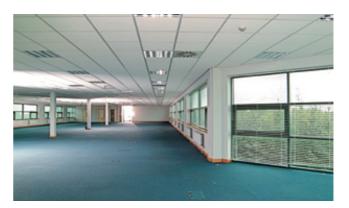

# Description

Cobalt 3.3 is a modern two storey building providing good quality flexible accommodation within an attractive business park setting.

The accommodation is situated within Reception, Ground and First Floor and has the following specification:

- Double height 6.4m feature reception area
- 115 car parking spaces
- Two 8 person passenger lifts
- Full raised access floor with a clear void of 175mm
- Air-conditioning
- Perimeter radiators
- 2.6m floor to ceiling height
- Male, female and disabled toilet facilities located
   on each floor
- Suspended ceiling with recessed lighting
- Shower facility