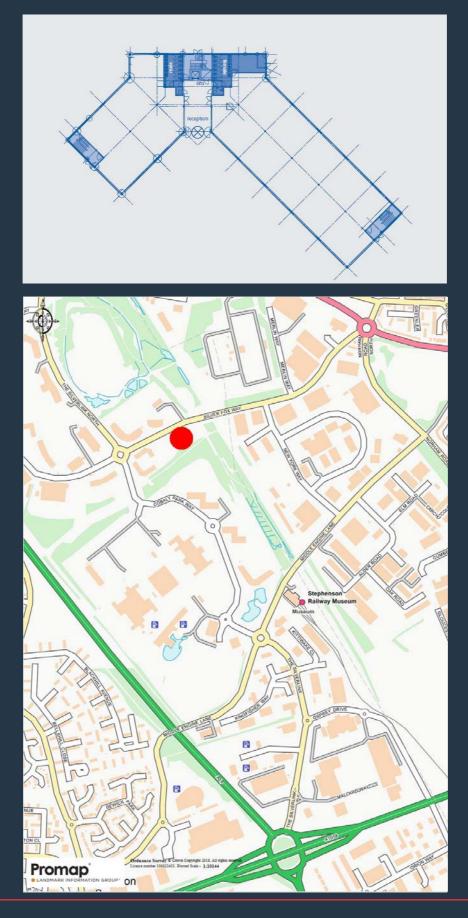

## Accommodation

The accommodation briefly comprises of the following approximate areas:

| Property                 | sq m  | sq ft  |
|--------------------------|-------|--------|
| Ground Floor - West Wing | 324   | 3,492  |
| Ground Floor - East Wing | 598   | 6,433  |
| First Floor - West Wing  | 327   | 3,520  |
| First Floor - East Wing  | 642   | 6,906  |
| Total                    | 1,891 | 20,331 |

## Location

Cobalt Business Park is located on an established Business Park close to the A19 with only a 10 minutes drive to Newcastle City Centre. There are excellent transport links with direct buses through the park (1,000 buses daily) and Northumberland Park Metro service being situated a 10 minute walk away or a 3 minutes shuttle ride away to the park.