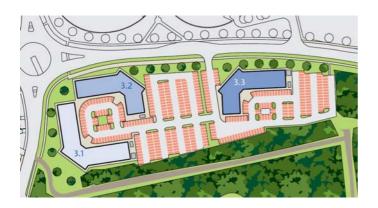

# Description

Cobalt 3.3 is a modern two storey building providing good quality flexible accommodation within an attractive business park setting.

The accommodation is situated within Reception, Ground and First Floor and has the following specification:

## Location

Cobalt Business Park is located on an established Business Park close to the A19 with only a 10 minutes drive to Newcastle City Centre. There are excellent transport links with direct buses through the park (1,000 buses daily) and Northumberland Park Metro service being situated a 10 minute walk away or a 3 minutes shuttle ride away to the park.