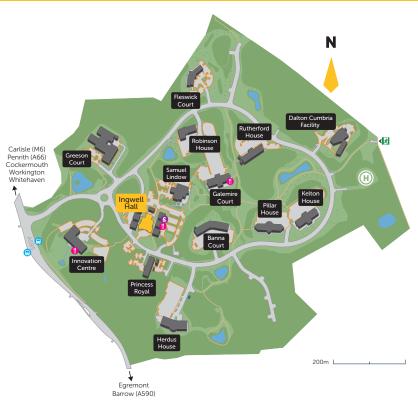

The Park is located on the A595 and approximately 3 miles (5km) south of Whitehaven town centre, and approximately 8 miles (13km) north of the Sellafield Nuclear Site. Whitehaven lies approximately 40 miles (64km) south west of Carlisle, 45 miles (72km) west of Penrith and 45 miles (72km) north of Barrow in Furness. For identification purposes, the location of the subject property is shown in yellow on the estate layout plan above.

#### **KEY**

Ingwell Hall

Cash Machine

Car Park

Bus Stop

Building

Cafe/Food

Water
Road

Emergency Service Exit

— Path

Heli-Pad