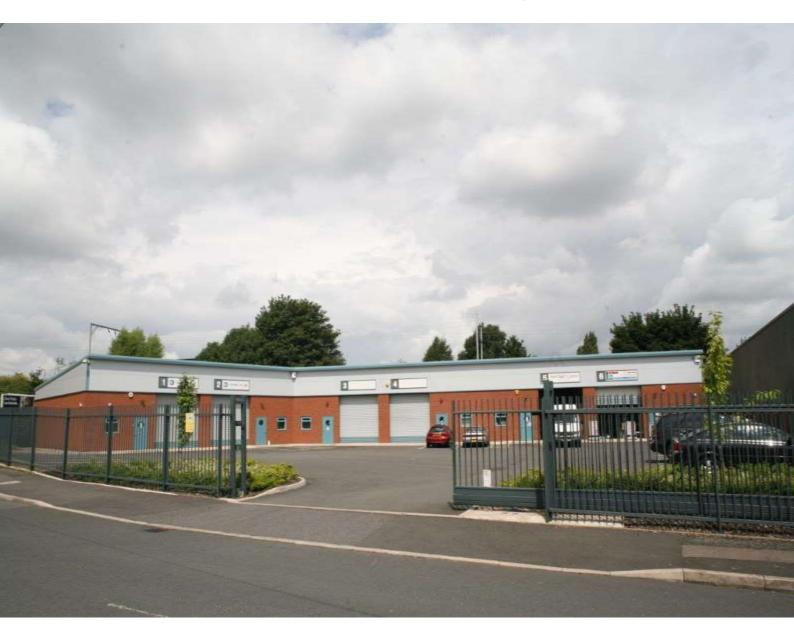

#### Location

The development is situated off Handsworth New Road in the Winson Green area of Birmingham.

The site is located approximately 1.5 miles from the Dudley Road and 1 mile from the A41 Soho Road allowing easy access to Birmingham City Centre and the national motorway network.

#### Description

A modern industrial warehouse of steel portal frame construction with brick and block infill and metal clad elevations surmounted by a profile metal clad roof incorporating translucent roof lights.

The premises also feature CCTV, secure perimeter fencing and gates, steel access doors and external security lighting.

Externally designated car parking is allocated to the unit.