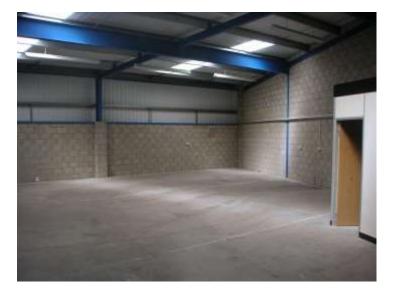

The unit benefits from concrete floor, fluorescent strip lighting, power operated roller shutters, 3-phase electricity and integral offices, workshop and toilet.

The office space benefits from a 3KW heater and double-glazed windows fitted with internal security grilles.