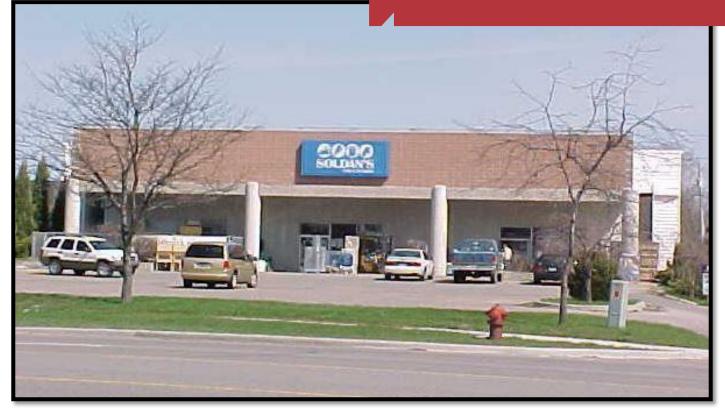

## 1800 W Grand River Ave

Okemos, MI 48864

## **Property Features**

- 12,000 SF
- High visibility
- · Great store signage available
- Rarely available property
- High ceilings
- 6,100 SF of warehouse available behind building \$7.00 NNN
- 2,000 SF of outdoor display
- Available 1/1/2019