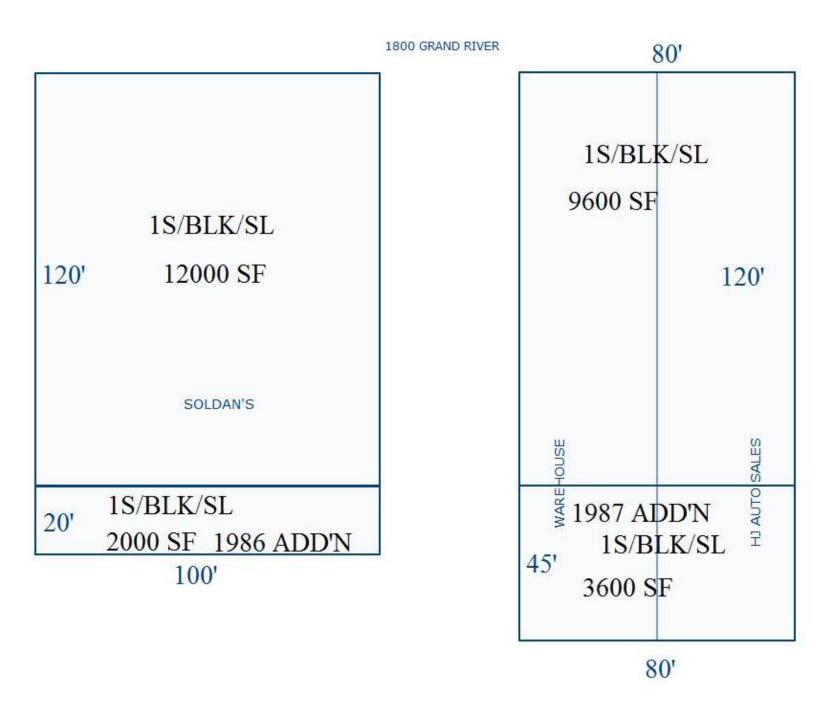

## **Property Features**

- 12,000 SF
- High visibility
- · Great store signage available
- Rarely available property
- High ceilings
- 6,100 SF of warehouse available behind building \$7.00 NNN
- 2,000 SF of outdoor display
- Available 1/1/2019