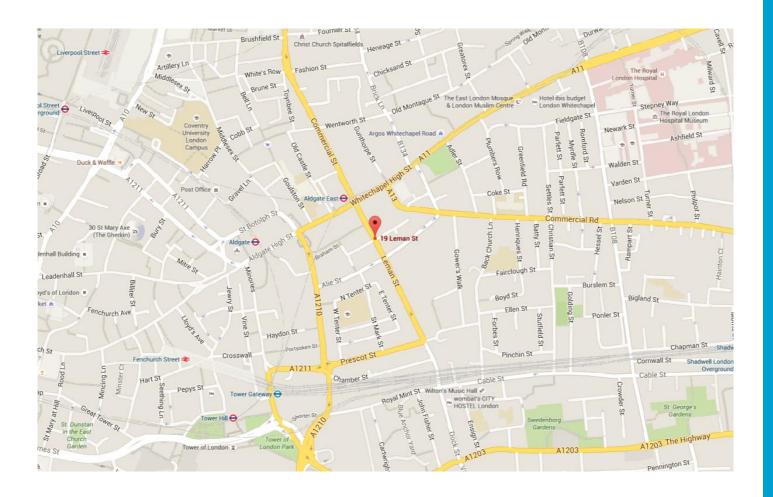

#### **LOCATION**

The property is prominently situated at the northern end of Leman Street, at the corner of the Buckle Street. Aldgate East underground station is 200m north of the property and Tower Gateway DLR station is 10 minutes' walk to the south.

The immediate vicinity is undergoing a huge regeneration with Berkeley Home Goodmans Fields development, Barratt Homes Altitude scheme and Redrow Homes One Commercial Street all currently under construction within a few yards of the property.