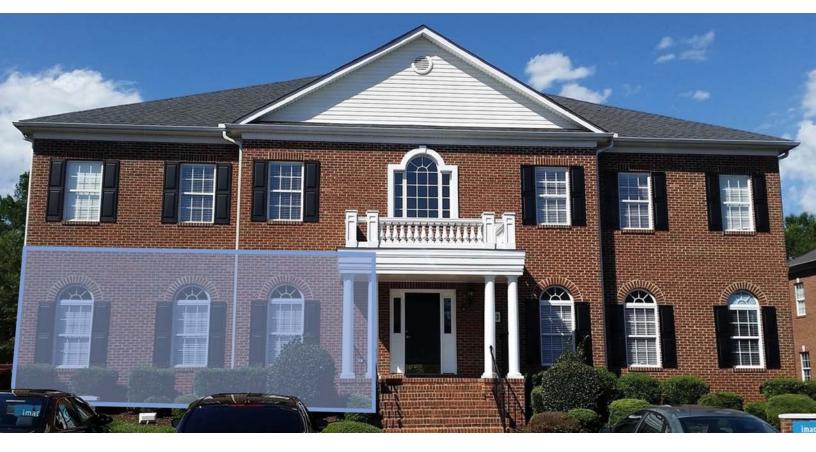

## Office suite for lease

East Park At Pelham 3523 Pelham Road, Suite A Greenville, SC 29615

#### **Property Description**

First floor office space available in brick building located in an established office park. The space provides one private office and a large space for additional employees. There are also the following communal areas: reception area, waiting area, conference room and kitchen. The office was previously occupied by a financial services company. Additionally, there is ample on-site parking within the office park.