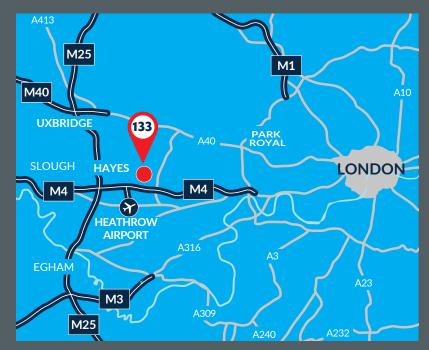

### LOCATION

Accessed from North Hyde Gardens, Bulls Bridge is located adjacent to the A312 Parkway, the main spine road linking Hayes with Junction 3 of the M4 Motorway to the south and within close proximity to Heathrow Airport.

Hayes is just 12 miles from West London, with fast access to the A4020 Uxbridge Road, the M4, M25 plus Hayes and Harlington Railway Station for CrossRail access.

#### DISTANCES

| M4 (JUNCTION 3)                                   | 1 mile    |
|---------------------------------------------------|-----------|
| HAYES & HARLINGTON RAILWAY<br>STATION (CROSSRAIL) | 1.4 miles |
| A40 (TARGET ROUNDABOUT)                           | 4.2 miles |
| Source Google Mans                                |           |

| HEATHROW AIRPORT T1,2 & 3 | 4.6 miles  |
|---------------------------|------------|
| HEATHROW AIRPORT CARGO    | 6.0 miles  |
| M25 (JUNCTION 15)         | 8.6 miles  |
| CENTRAL LONDON            | 16.2 miles |