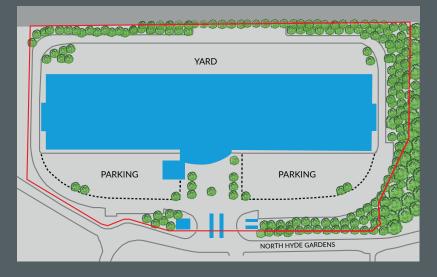

The property can be utilised for various uses and has the benefit of substantial car parking to the front of the site as well as a large yard to the rear.

Internally the space comprises a series of workshops, offices and storage areas.

#### **SPECIFICATION**

- Large secure, fenced and gated site
- 8m eaves height
- 3 level-access loading doors
- 35kN/m<sup>2</sup> floor loading
- Substantial car parking
- Offices at ground and first floor
- EPC rating: E112