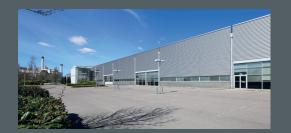

#### **133 BULLS BRIDGE**

The unit comprises a modern production warehouse unit constructed in 1998, totalling some 133,218 sq ft situated on a very secure site of 7.7 acres. The property is of steel portal frame construction with profiled steel sheet cladding and glazing to the elevations.

The property can be utilised for various uses and has the benefit of substantial car parking to the front of the site as well as a large yard to the rear.

Internally the space comprises a series of workshops, offices and storage areas.