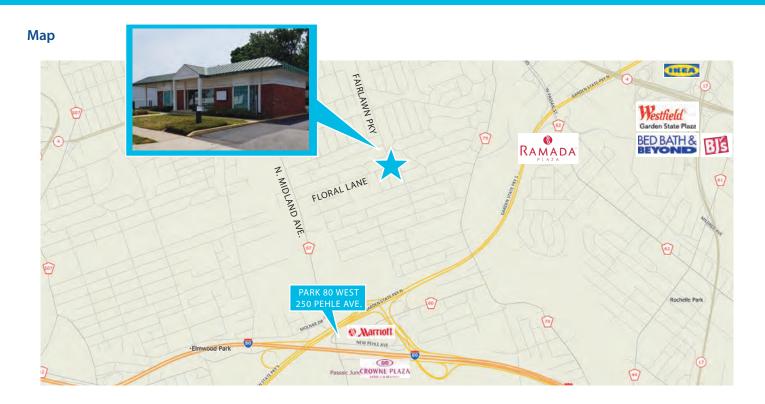

#### **Comments**

- Adjacent to excellent neighborhood retail/ service strip center
- Located on thoroughfare between N. Midland Ave. in Saddle Brook and Broadway/Route 4/Route 208 in Fair Lawn
- Easy access to Garden State Parkway and I-80
- Zoned residential (R-4) but continued commercial use possible