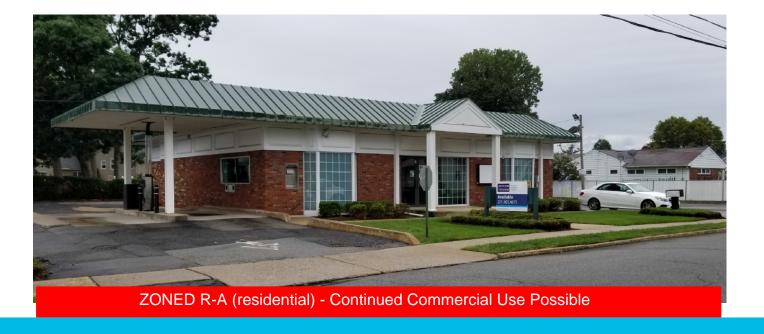

### **200 FLORAL LANE**

#### **Comments**

- Adjacent to excellent neighborhood retail/ service strip center
- Located on thoroughfare between N. Midland Ave. in Saddle Brook and Broadway/Route 4/Route 208 in Fair Lawn
- Easy access to Garden State Parkway and I-80
- Zoned residential (R-4) but continued commercial use possible