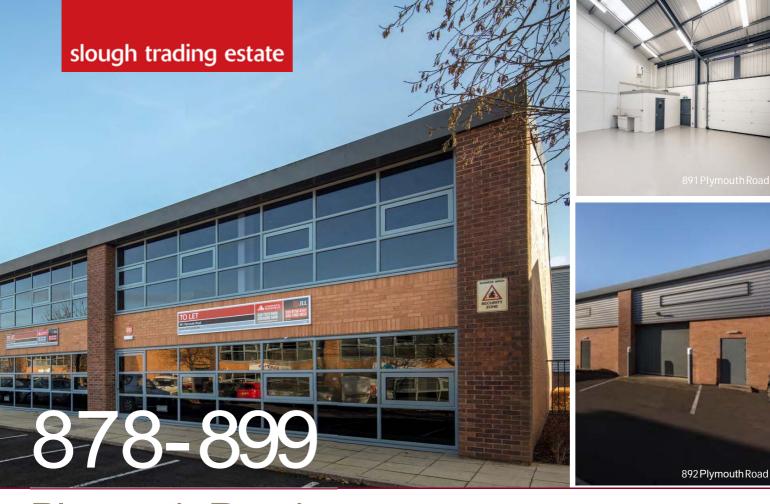

## Plymouth Road SL1 4LP

|      | Warehouse |       | Ground floor office |       | First floor office |       | Total |       |         |            |        |
|------|-----------|-------|---------------------|-------|--------------------|-------|-------|-------|---------|------------|--------|
| Unit | sq ft     | sq m  | sq ft               | sq m  | sq ft              | sq m  | sq ft | sq m  | EPC     | Car spaces | Status |
| 878  | 1,727     | 160.5 | 227                 | 21    | _                  | _     | 1,954 | 145.3 | E - 101 | 3          | TO LET |
| 891  | 2,177     | 202.3 | _                   | _     | 1,103              | 102.5 | 3,280 | 378.7 | B - 46  | 6          | TO LET |
| 892  | 1,830     | 170   | _                   | _     | 909                | 84.5  | 2,739 | 254.5 | F - 127 | 5          | TO LET |
| 896  | 2,098     | 194.9 | _                   | _     | 903                | 83.9  | 3,001 | 278.8 | D - 99  | 5          | TO LET |
| 898  | 895       | 83.1  | 1,209               | 112.3 | 1,083              | 100.3 | 3,186 | 296   | E - 120 | 5          | TO LET |
| 899  | 1,628     | 151.3 | 480                 | 44.6  | 1,049              | 97.5  | 3,157 | 293.3 | n/a     | 5          | TO LET |