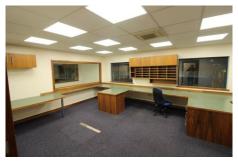

#### Description

The office is situated across ground and first floor levels and have been fitted to a very high standard.

The ground floor comprises a reception and board room, WC and kitchen facilities.

The first floor comprises of a large open plan office with several cellular offices around the perimeter with additional kitchen and WC facilities.

The office benefits from 8 secure car parking spaces, as well as plentiful on-street car parking, secure intercom access, carpeted covered flooring, emulsion coated walls, comfort heating and cooling, modern fitted WC and kitchen and LED lighting.