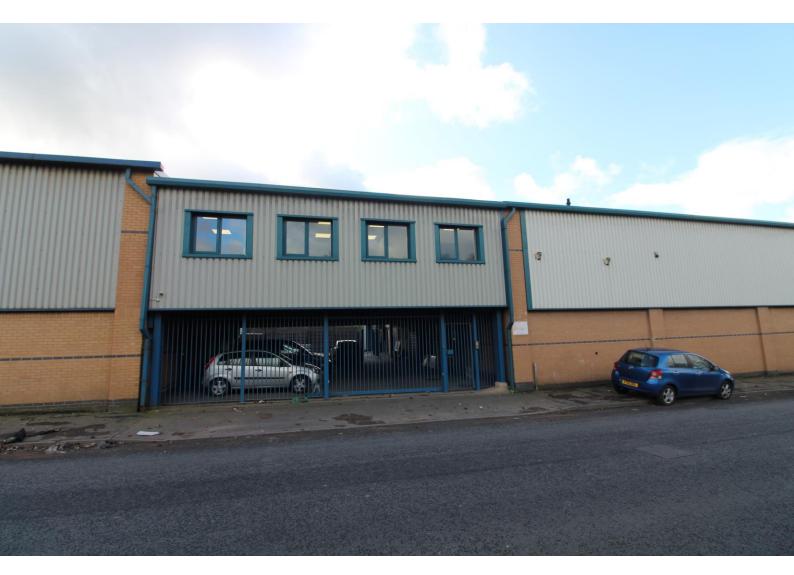

## 121 Wellington Street, Birmingham, B18 4NN

#### Location

The property enjoys an extensive frontage to the western side of Wellington Street off the eastern side of Winson Green Road (A4040) part of Birmingham's outer ring road.

Soho Way (A457) is approximately 1 mile to the west and Soho Road (A41) is approximately 1.5 miles to the north linking with J1 of the M5 Motorway some 3 miles distant.

Birmingham City Centre is approximately 3 miles to the south east and Smethwick Town Centre lies approximately 2 miles to the west.

The first floor comprises of a large open plan office with several cellular offices around the perimeter with additional kitchen and WC facilities.

The office benefits from 8 secure car parking spaces, as well as plentiful on-street car parking, secure intercom access, carpeted covered flooring, emulsion coated walls, comfort heating and cooling, modern fitted WC and kitchen and LED lighting.