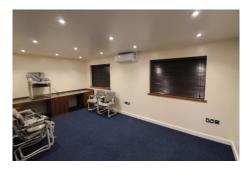

#### Description

The office is situated across ground and first floor levels and have been fitted to a very high standard.

The ground floor comprises a reception and board room, WC and kitchen facilities.

The first floor comprises of a large open plan office with several cellular offices around the perimeter with additional kitchen and WC facilities.

The office benefits from 8 secure car parking spaces, as well as plentiful on-street car parking, secure intercom access, carpeted covered flooring, emulsion coated walls, comfort heating and cooling, modern fitted WC and kitchen and LED lighting.