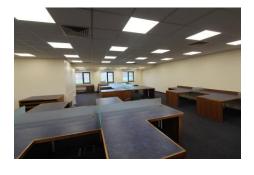

#### Description

The office is situated across ground and first floor levels and have been fitted to a very high standard.

The ground floor comprises a reception and board room, WC and kitchen facilities.

The first floor comprises of a large open plan office with several cellular offices around the perimeter with additional kitchen and WC facilities.

The office benefits from 8 secure car parking spaces, as well as plentiful on-street car parking, secure intercom access, carpeted covered flooring, emulsion coated walls, comfort heating and cooling, modern fitted WC and kitchen and LED lighting.