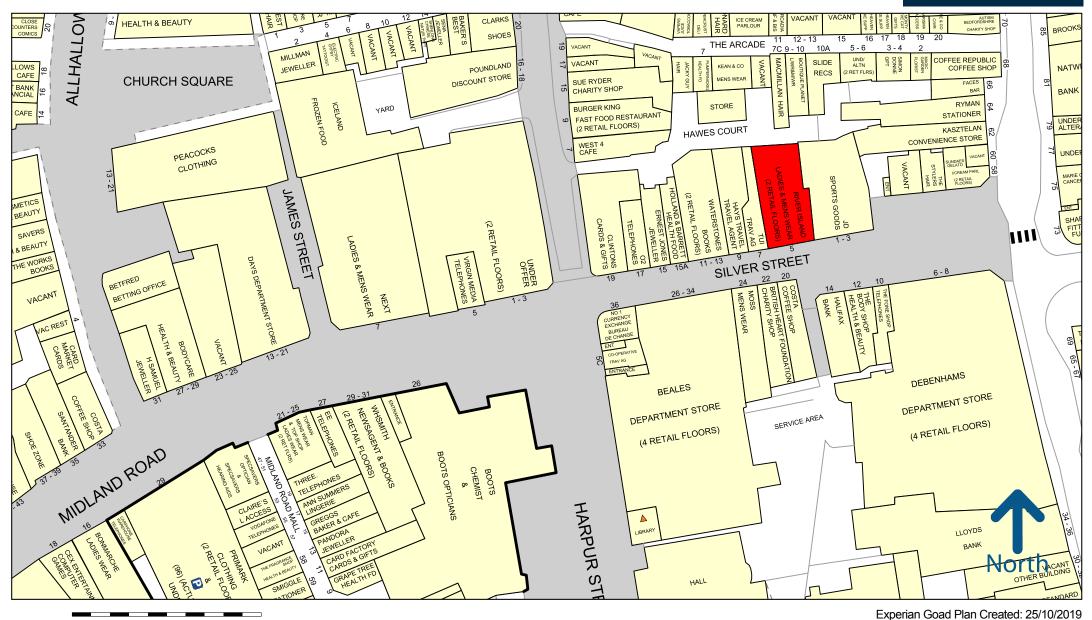

### **LOCATION**

The property occupies a prime location adjacent to **JD Sports** and close to many other multiple retailers including **Debenhams**, **Beales Department Store**, **Boots** and **Costa**.