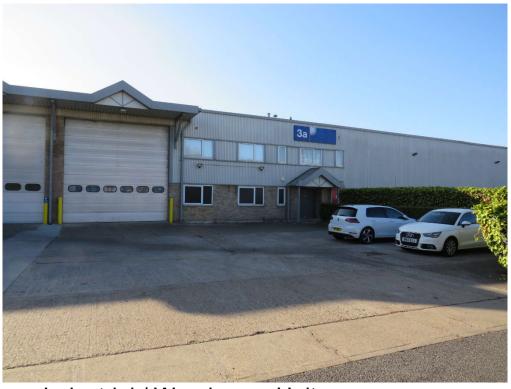

# UNIT 3A WILKS AVENUE, QUESTOR, DARTFORD DA1 1JS AVAILABLE AUGUST 2020

5,550 sq ft (515.60 sq m)

- Industrial / Warehouse Unit
- 1 mile J1b M25 approx 15 miles from Central London
- 24 hour on site security with CCTV coverage
- Large loading door (5.4 x 5.4 m)
- 6.50 m eaves height

# **DESCRIPTION**

The subject property comprises a mid terrace unit of steel construction with first floor offices. Externally there is parking to the forecourt area.

The property benefits from the following salient features:-

- 6.5m eaves height
- 3 Phase power supply
- 5.4m up and over shutter door
- First floor offices
- 24 hour CCTV
- Generous concrete forecourt
- On site security