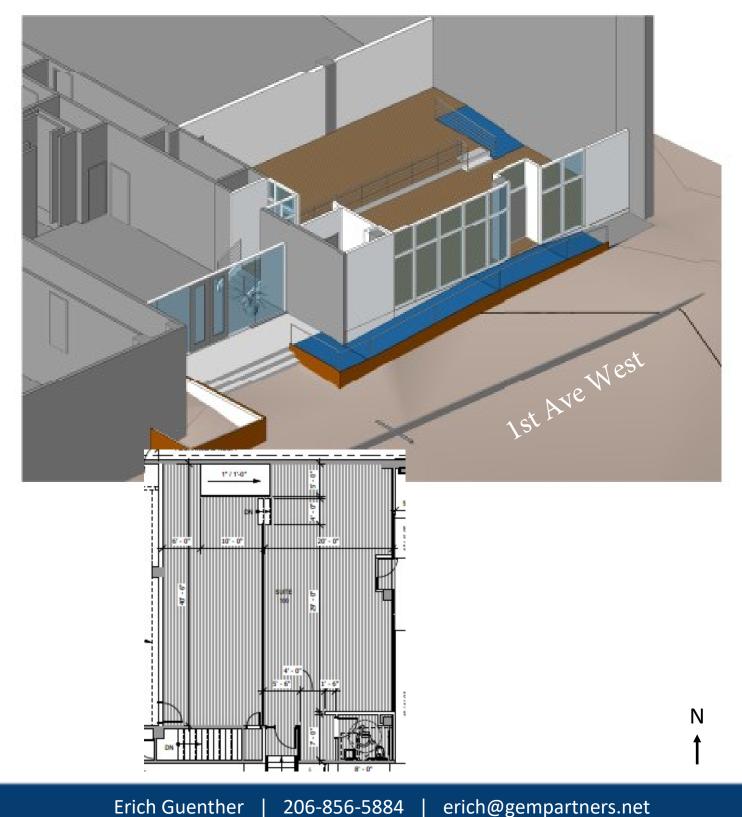

## For Lease



### 221 1st Ave W, Seattle, WA 98119

GEM Plaza is excited to offer office space in the desirable Lower Queen Anne neighborhood. The building is commuter friendly, parking available on site (garaged) and street, easy to find for clients, and has amazing views of the Sound and Space Needle.

\$3MM renovation underway: new lobby, exterior, elevators and washrooms.

#### **Highlights:**

- Beautiful Views
- Onsite Parking Garage and ample street parking
- On major Transit Routes
- Close to Entertainment Amenities (Space Needle, Key Arena, Science Center)
- Minutes from Downtown



#### Erich Guenther | 206-856-5884 | erich@gempartners.net

### New Street Level

### Suite 100 - 1,505RSF



### Second Floor

### Suite 207 - 2,941RSF





Ν

#### Erich Guenther | 206-856-5884 | erich@gempartners.net

### Third Floor

### Suite 305 - 2,980 RSF



#### Erich Guenther | 206-856-5884 | erich@gempartners.net

Ν

### Fourth Floor

### Suite 400 - 13,041 RSF



#### Erich Guenther | 206-856-5884 | erich@gempartners.net

Ν

### Fifth Floor

### Suite 510 - 1,693 RSF





Ν

#### Erich Guenther | 206-856-5884 | erich@gempartners.net

### Fourth Floor Reception



\*Build out renderings by Nelson

#### Erich Guenther | 206-856-5884 | erich@gempartners.net

## Building Updates

### **Existing Building**

### **Building Updates**



Erich Guenther | 206-856-5884 | erich@gempartners.net