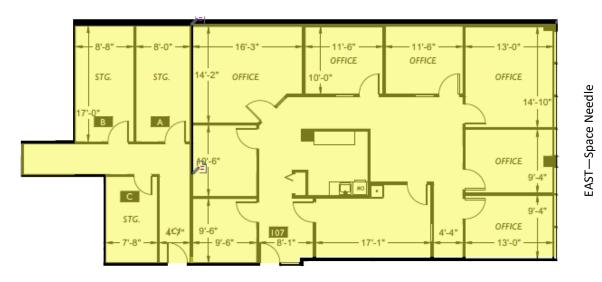

## For Lease



### 221 1st Ave W, Seattle, WA 98119

GEM Plaza is excited to offer office space in the desirable Lower Queen Anne neighborhood. The building is commuter friendly, parking available on site (garaged) and street, easy to find for clients, and has amazing views of the Sound and Space Needle.

\$3MM renovation underway: new lobby, exterior, elevators and washrooms.

#### **Highlights:**

- Beautiful Views
- Onsite Parking Garage and ample street parking
- On major Transit Routes
- Close to Entertainment Amenities (Space Needle, Key Arena, Science Center)
- Minutes from Downtown



#### Erich Guenther | 206-856-5884 | erich@gempartners.net

### New Street Level

### Suite 100 - 1,505RSF



### Second Floor

### Suite 207 - 2,941RSF





Ν

#### Erich Guenther | 206-856-5884 | erich@gempartners.net

### Third Floor

### Suite 305 - 2,980 RSF



#### Erich Guenther | 206-856-5884 | erich@gempartners.net

Ν

### Fourth Floor

### Suite 400 - 13,041 RSF



#### Erich Guenther | 206-856-5884 | erich@gempartners.net

Ν

### Fifth Floor

### Suite 510 - 1,693 RSF





Ν

#### Erich Guenther | 206-856-5884 | erich@gempartners.net

### Fourth Floor Reception



\*Build out renderings by Nelson

#### Erich Guenther | 206-856-5884 | erich@gempartners.net

## Building Updates

### **Existing Building**

### **Building Updates**



Erich Guenther | 206-856-5884 | erich@gempartners.net