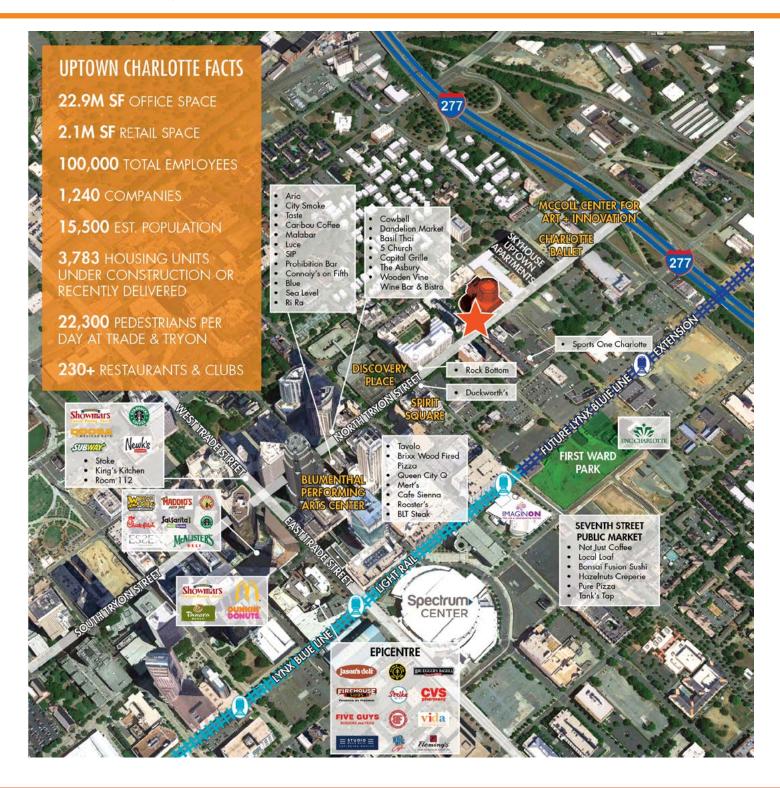

| DEMOGRAPHICS              | 1 MILE    | 3 MILES   |
|---------------------------|-----------|-----------|
| TOTAL POPULATION          | 10,224    | 98,482    |
| 2023 PROJECTED POPULATION | 10,985    | 107,930   |
| TOTAL HOUSEHOLDS          | 5,913     | 47,373    |
| AVG. HOUSEHOLD INCOME     | \$148,683 | \$104,041 |
| DAYTIME EMPLOYEES         | 53,374    | 143,004   |
| TOTAL BUSINESSES          | 2,281     | 9,551     |