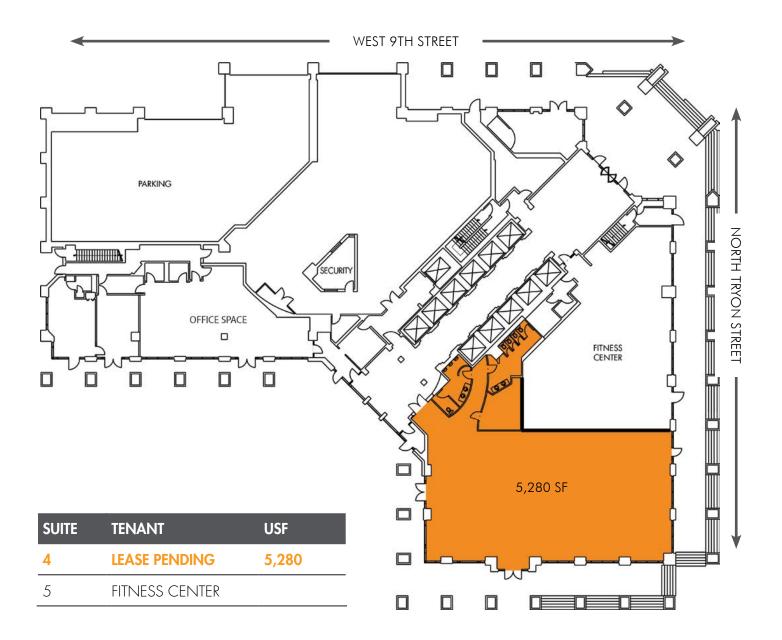

### **SITE PLAN**

121 West Trade Street, Suite 2500 Charlotte, NC 28202

foundry commercial.com