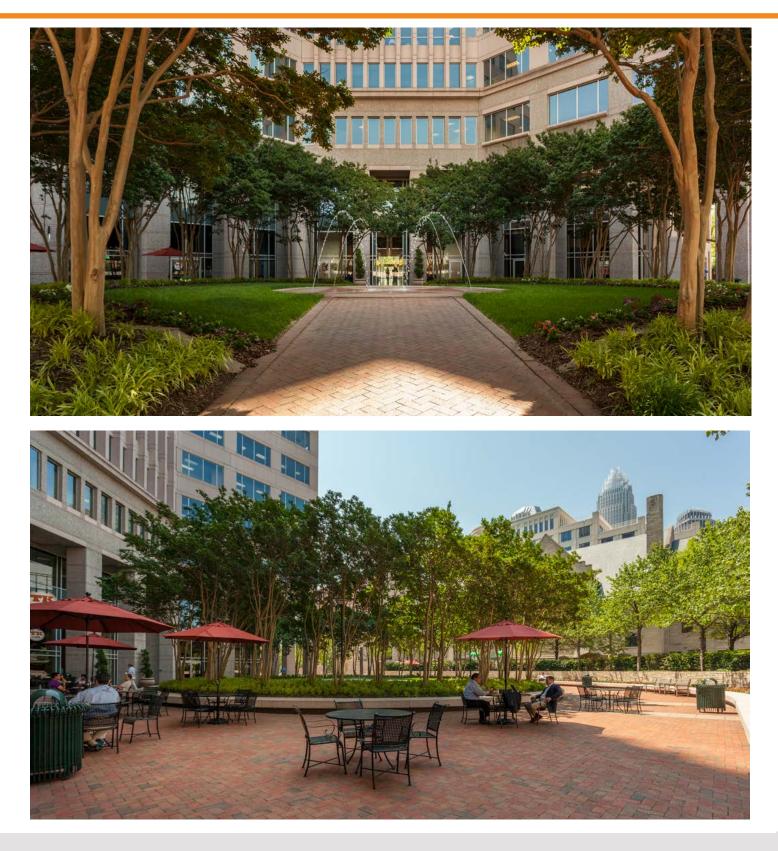

#### **PROPERTY FEATURES**

- 525 North Tryon is a 423,929 SF Class A, Energy Star Certified 18-story office tower located in Charlotte's CBD
- The building serves as the entryway into Charlotte's historic Fourth Ward district and is the central component of the emerging North Tryon corridor that includes office, retail, and residential
- Located minutes from the LYNX Blue Line and the Rail Trail
- Unique courtyard park serves as a gathering spot for tenants, featuring seating areas, brick-paved walkways and a grassy central garden