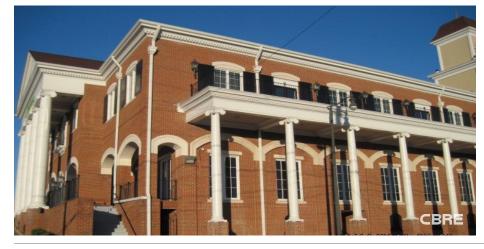

## **OFFICE SPACE**

6636
CHURCH STREET
Douglasville, GA 30134

## **FEATURES**

+ 3,879 rentable square feet for lease

+ Total Property SF: 30,496 RSF

+ Parking Ratio: 1.3 spaces per 1,000 SF

+ Year Built: 1980

+ 16.00/SF/Year, Full Service

## FOR LEASE **OFFICE SPACE**

6636 CHURCH STREET

1st Floor | 3,879 SF

© 2016 CBRE, Inc. This information has been obtained from sources believed reliable. We have not verified it and make no guarantee, warranty or representation about it. Any projections, opinions, assumptions or estimates used are for example only and do not represent the current or future performance of the property. You and your advisors should conduct a careful, independent investigation of the property to determine to your satisfaction the suitability of the property for your needs.