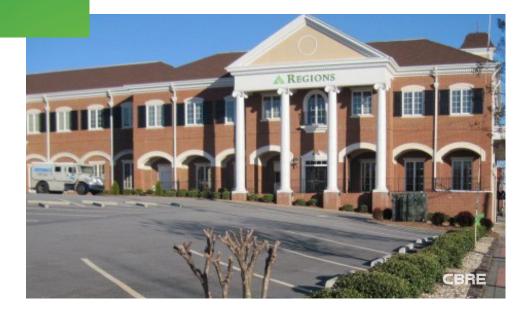

## **OFFICE SPACE**

6636
CHURCH STREET
Douglasville, GA 30134

## **FEATURES**

+ 3,879 rentable square feet for lease

+ Total Property SF: 30,496 RSF

+ Parking Ratio: 1.3 spaces per 1,000 SF

+ Year Built: 1980

+ 16.00/SF/Year, Full Service