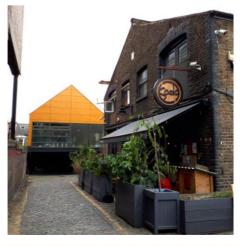

### UNIT 110, HATHERLEY MEWS, WALTHAMSTOW, E17 4QP

Hatherley Mews is a vibrant community and creative commercial hub forming part of an attractive former tram works in Central Walthamstow. The building is within an enclosed cobbled courtyard in close proximity to the amenities of Walthamstow Market and new development The Scene at Cleveland Place, E17 which will include an Empire cinema and several entertainment venues and restaurants

#### **Amenities**

- Flexible Terms
- 24/7 Access
- Open Plan Accommodation
- · Shared facilities
- SoDo Pizza http://sodopizza.co.uk/ on site