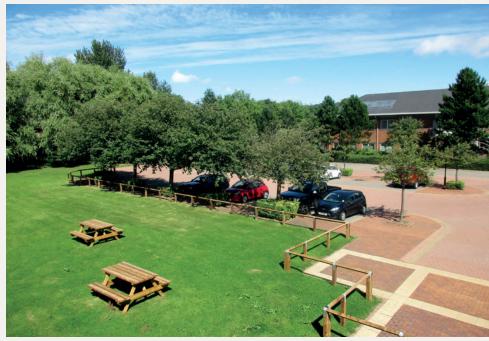

#### **DESCRIPTION**

Digital House is a two storey building set within an extensive mature landscaped environment, creating a superb arrival to the property and real sense of open space.

The available accommodation is located on the first floor and is accessed via a fully refurbished communal reception, finished using high quality materials and forming a high class business environment. The first floor suite benefits from largely open plan offices, but also a number of meeting rooms and individual offices. The specification is as follows:-

#### **CAR PARKING**

24 car parking spaces are available with the ground floor suite. The cost of these are included in the rent. In addition to this, there are 4 visitor bays and 2 disabled bays that are communally used by all occupiers in the building.