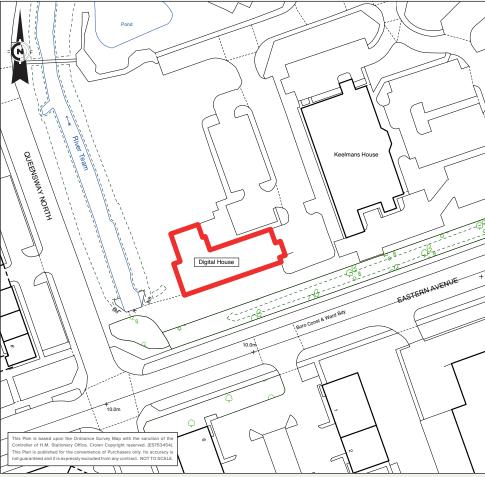

#### **LOCATION**

Located at the corner of Queensway North and Eastern Avenue, Digital House provides an occupier with an excellent, highly prominent position in the heart of Team Valley.

Situated only 1 minute from the A1 and 7 minutes from Newcastle City Centre, Team Valley boasts excellent communication links, demographics and public transport links.