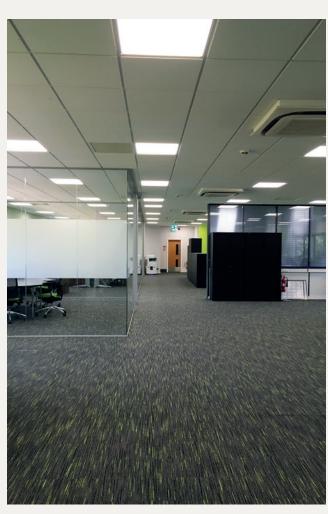

#### **DESCRIPTION**

Digital House is a two storey building set within an extensive mature landscaped environment, creating a superb arrival to the property and real sense of open space.

The available accommodation is located on the first floor and is accessed via a fully refurbished communal reception, finished using high quality materials and forming a high class business environment. The first floor suite benefits from largely open plan offices, but also a number of meeting rooms and individual offices. The specification is as follows:-

- Suspended ceilings
- LED lighting
- New carpeting
- Floor boxes
- Air conditioning
- Kitchen
- Telephone entry system