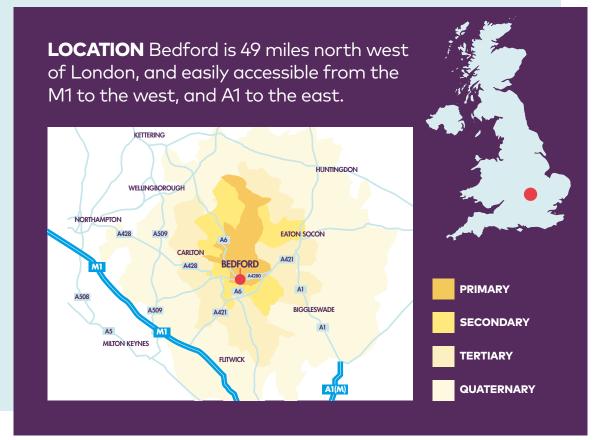

## Bedford is a strong and growing local economy

#### WHO SHOPS HERE?

- Primary catchment area is 314,000
- AB groups represent 26% of the population which is 18% higher than the UK average
- Town centre footfall is in excess of 15 million visits per annum
- 38% of residents are educated to degree level
- 42% of households have two cars