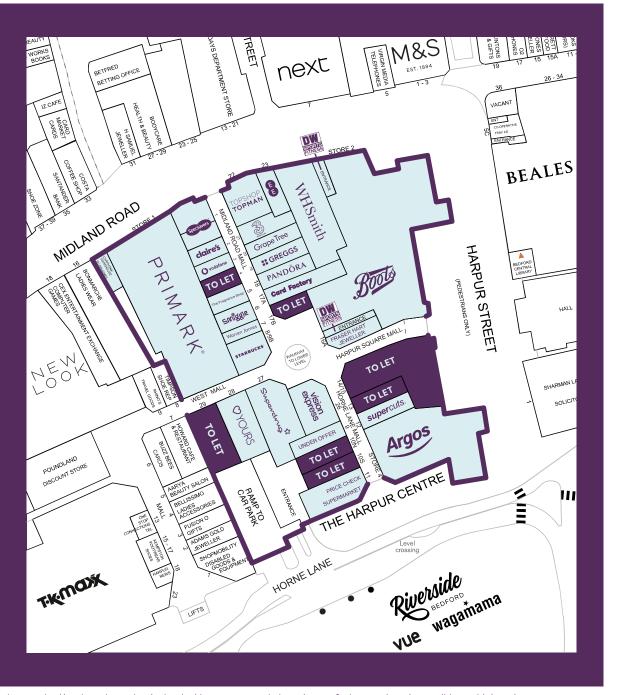

CENTRE

in the heart of Bedford, with 15m town centre footfall

**NOW COMPLETE** 

**PRIMARK®** 

15m town centre footfall

7.8m

35 minutes London Kings Cross

### **AVAILABLE UNITS**

|  | IT. |  |
|--|-----|--|
|  |     |  |
|  |     |  |

GF 540 sq ft (50 sq m)
FF 332 sq ft (31 sq m)

#### UNIT 13

GF 969 sq ft (90 sq m)
FF 543 sq ft (50 sq m)

#### **UNIT 14/15**

GF 4,139 sq ft (385 sq m) FF 2,901 sq ft (270 sq m)

#### UNIT 17B

**GF** 656 sq ft (61 sq m)

#### **UNIT 29**

GF 1,676 sq ft (156 sq m)
FF 920 sq ft (85sq m)

#### UNIT 10N

FF 956 sq ft (89 sq m)
666 sq ft (62 sq m)

#### **UNIT 10S**

GF 955 sq ft (89 sq m)
FF 721 sq ft (67 sq m)

Units could be amalgamated to create one unit with A3 consent

**GF** 2,000 sq ft (186 sq m)

**1,500 sq ft** (139 sq m)