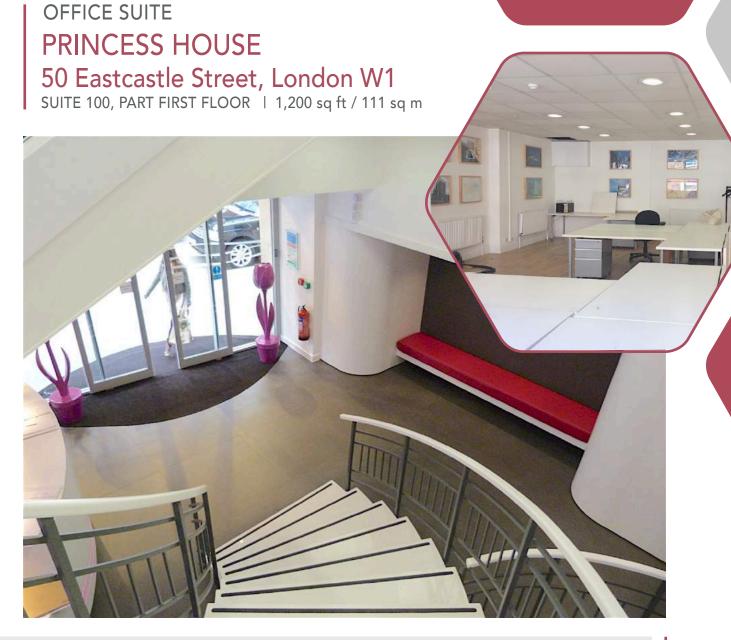

Residential | Storage Offices | Retail | Restaurants | Showrooms |

SUITE 100, PART FIRST FLOOR

Excellent Natural Light Own Kitchen Area Communal WC Central Heating Storage Room 24 Hour Access Open Plan & Private Office
Passenger & Goods Lift
Wood Flooring
Suspended Ceiling
Cabled
Close Proximity to Oxford Circus