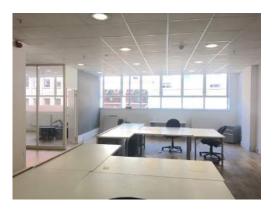

Residential | Storage Offices | Retail | Restaurants | Showrooms |

SUITE 100, PART FIRST FLOOR

Excellent Natural Light Own Kitchen Area Communal WC Central Heating Storage Room 24 Hour Access Open Plan & Private Office
Passenger & Goods Lift
Wood Flooring
Suspended Ceiling
Cabled
Close Proximity to Oxford Circus