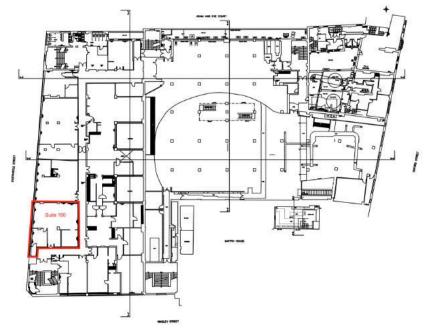

Residential | Storage Offices | Retail | Restaurants | Showrooms |

SUITE 100, PART FIRST FLOOR

Excellent Natural Light Own Kitchen Area Communal WC Central Heating Storage Room 24 Hour Access Open Plan & Private Office
Passenger & Goods Lift
Wood Flooring
Suspended Ceiling
Cabled
Close Proximity to Oxford Circus