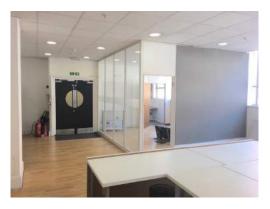

Residential | Storage Offices | Retail | Restaurants | Showrooms |

SUITE 100, PART FIRST FLOOR

Excellent Natural Light Own Kitchen Area Communal WC Central Heating Storage Room 24 Hour Access Open Plan & Private Office
Passenger & Goods Lift
Wood Flooring
Suspended Ceiling
Cabled
Close Proximity to Oxford Circus