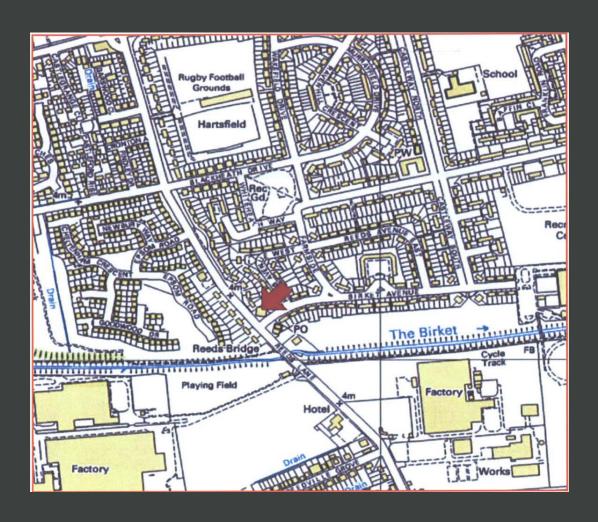

## LOCATION

The property is situated in Leasowe on the outskirts of Moreton, a residential area of North Wirral located 3 miles North West of Birkenhead. Junction 1 of the M53 Motorway is approximately 1 mile away via Leasowe Road (A551).

## **SITUATION**

The property fronts the north side of the junction of Reeds Lane and Birket Avenue. Leasowe Station is located 500 yards away and direct trains are available from this station to Liverpool Lime Street. Surrounding occupiers include Chique Hair Salon, a Pharmacy and a One Stop Convenience Store.