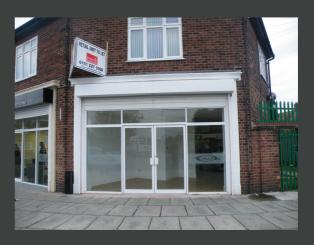

## 113B REEDS LANE, LEASOWE, WIRRAL CH46 1QT

## DESCRIPTION

The premises comprise a traditional shop within a retail parade. The unit benefits from an electric roller shutter to the frontage and internally WC facilities to the rear of the sales area.