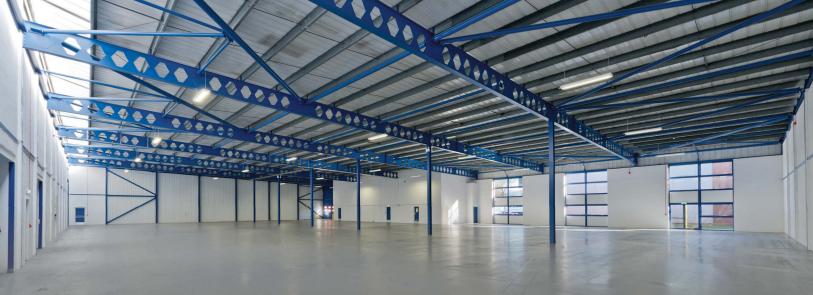

#### **High Specification**

- Units refurbished to a high standard
- Steel frame construction with block and brick infill
- Externally part brick and clad with profile metal sheet roofs
- Concrete and brick surfaced service yards
- Ground level loading doors
- Minimum working heights of 6 metres
- Integral offices to units