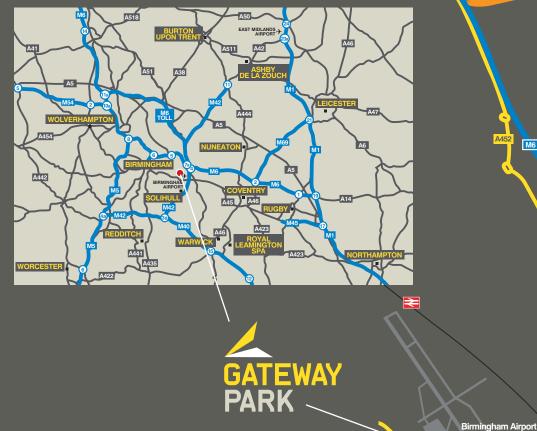

**1 mile from Jaguar Land Rover Solihull Plant** 

Adjoins Birmingham Airport and benefits from airfield access

Close to Birmingham City Centre (7.4 miles) and Coventry City Centre (12 miles) via A45

#### **Strategic Location**

- Adjacent to Birmingham Airport with airfield access
- Accessed off A45 Coventry Road
- 2.5 miles from the National Exhibition Centre
- 1 mile from Jaguar Land Rover Solihull Plant
- Excellent access to M42 J6 and M6 J4a within 2 miles and 5 miles respectively
- 7.4 miles from Birmingham City Centre
- 12 miles from Coventry City Centre