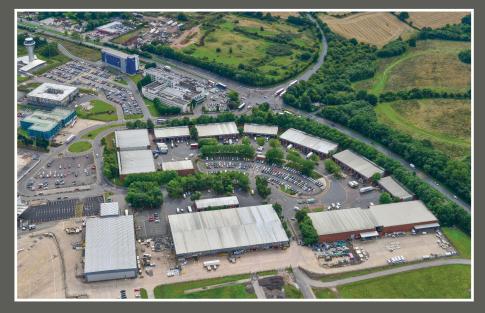

#### **Established Estate**

- 29 modern production/warehouse units arranged in a courtyard formation totaling 217,075 sq ft (20,166 sq m) ranging from 1,400 - 60,900 sq ft (130 - 5,658 sq m)
- 24 hour manned security gatehouse and barrier
- CCTV
- Large communal estate car park

#### **High Specification**

- Units refurbished to a high standard
- Steel frame construction with block and brick infill
- Externally part brick and clad with profile metal sheet roofs
- Concrete and brick surfaced service yards
- Ground level loading doors
- Minimum working heights of 6 metres
- Integral offices to units