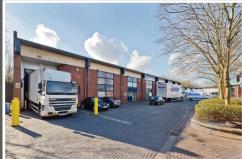

#### **Established Estate**

- 29 modern production/warehouse units arranged in a courtyard formation totaling 217,075 sq ft (20,166 sq m) ranging from 1,400 - 60,900 sq ft (130 - 5,658 sq m)
- 24 hour manned security gatehouse and barrier
- CCTV
- Large communal estate car park

#### **High Specification**

- Units refurbished to a high standard
- Steel frame construction with block and brick infill
- Externally part brick and clad with profile metal sheet roofs
- Concrete and brick surfaced service yards
- Ground level loading doors
- Minimum working heights of 6 metres
- Integral offices to units