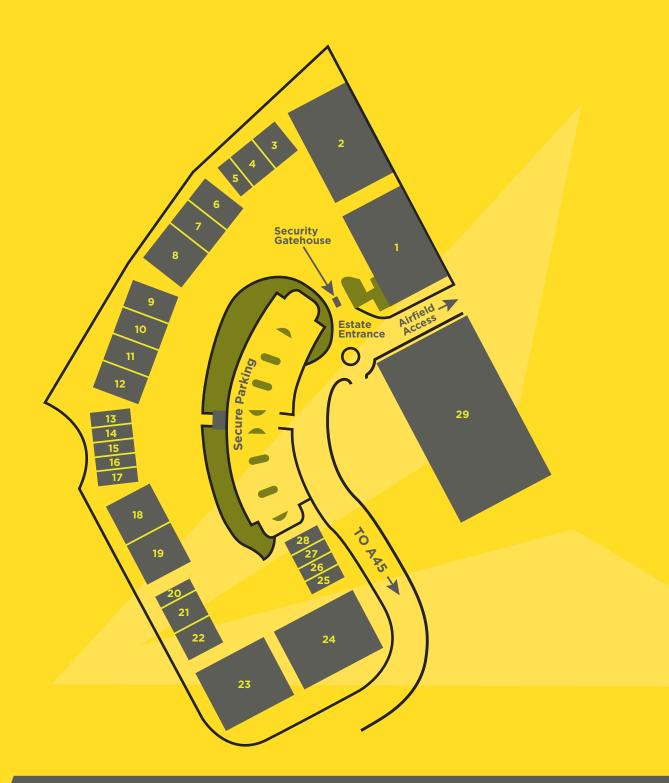

#### **Established Estate**

- 29 modern production/warehouse units arranged in a courtyard formation totaling 217,075 sq ft (20,166 sq m) ranging from 1,400 - 60,900 sq ft (130 - 5,658 sq m)
- 24 hour manned security gatehouse and barrier
- CCTV
- Large communal estate car park

### Security

The estate benefits from 24 hour security via a manned gatehouse, which is further supplemented by security patrols.