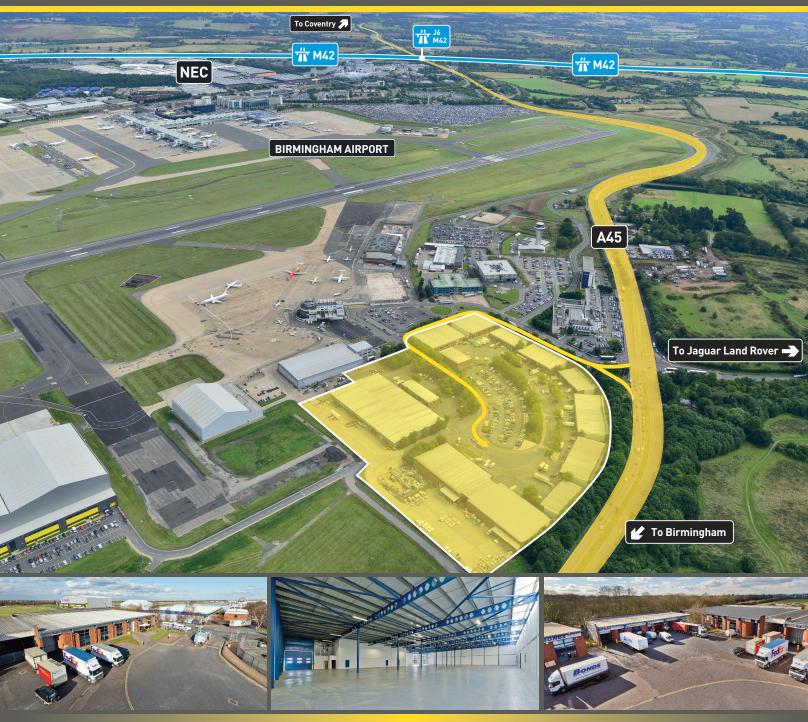

# **TO LET High Quality Refurbished Warehouse/ Production Units**

1,400 - 60,900 sq ft (130 - 5,658 sq m)

A45 Coventry Road Birmingham B26 3QD

2 miles from the M42 J6 & 2.5 miles from National Exhibition Centre

**1 mile from Jaguar Land Rover Solihull Plant** 

Adjoins Birmingham Airport and benefits from airfield access

Close to Birmingham City Centre (7.4 miles) and Coventry City Centre (12 miles) via A45

#### **Strategic Location**

- Adjacent to Birmingham Airport with airfield access
- Accessed off A45 Coventry Road
- 2.5 miles from the National Exhibition Centre
- 1 mile from Jaguar Land Rover Solihull Plant
- Excellent access to M42 J6 and M6 J4a within 2 miles and 5 miles respectively
- 7.4 miles from Birmingham City Centre
- 12 miles from Coventry City Centre

#### **Established Estate**

- 29 modern production/warehouse units arranged in a courtyard formation totaling 217,075 sq ft (20,166 sq m) ranging from 1,400 - 60,900 sq ft (130 - 5,658 sq m)
- 24 hour manned security gatehouse and barrier
- CCTV
- Large communal estate car park