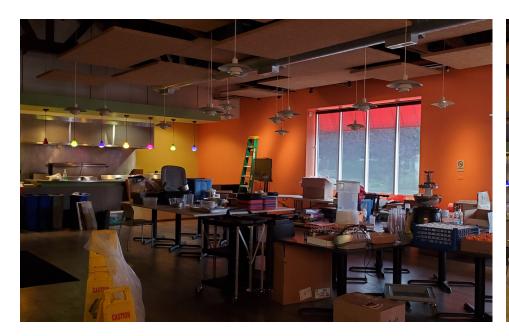

Formally Mather Cafe – Fully equipped restaurant, 5,000 SF with 12' hood and large dining area.

Ideal space for Integrative health.

Space includes workout area as well as space for yoga.

3235 N. Central Ave, Chicago, IL 60634