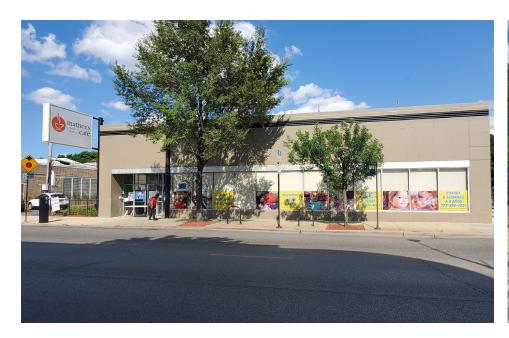

#### **DESCRIPTION**

Great Retail location at corner of Central Avenue & Melrose Street.

Neighboring retailers include; Tony's Finer Foods, One Main Finacial, Cricket Wireless, Metro PCS, Boost Mobile, Chase Bank, Walgreens.

Formally Mather Cafe – Fully equipped restaurant, 5,000 SF with 12' hood and large dining area.

Ideal space for Integrative health.

Space includes workout area as well as space for yoga.

3235 N. Central Ave, Chicago, IL 60634