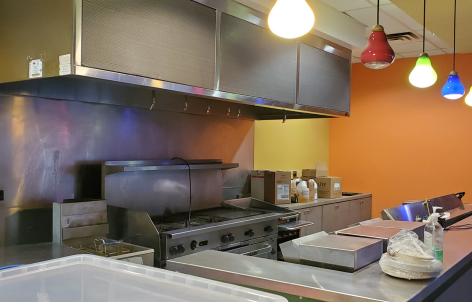

Formally Mather Cafe – Fully equipped restaurant, 5,000 SF with 12' hood and large dining area.

Ideal space for Integrative health.

Space includes workout area as well as space for yoga.

3235 N. Central Ave, Chicago, IL 60634