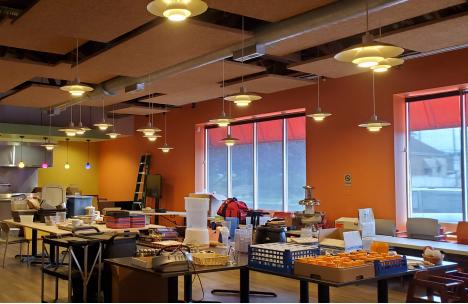

Formally Mather Cafe – Fully equipped restaurant, 5,000 SF with 12' hood and large dining area.

Ideal space for Integrative health.

Space includes workout area as well as space for yoga.

3235 N. Central Ave, Chicago, IL 60634