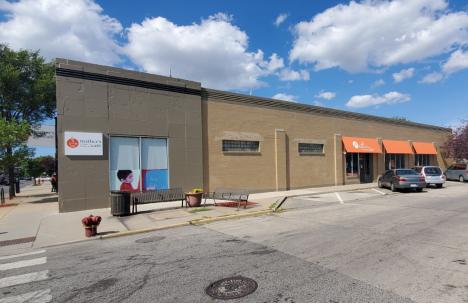

#### **DESCRIPTION**

Great Retail location at corner of Central Avenue & Melrose Street.

Neighboring retailers include; Tony's Finer Foods, One Main Finacial, Cricket Wireless, Metro PCS, Boost Mobile, Chase Bank, Walgreens.

Formally Mather Cafe – Fully equipped restaurant, 5,000 SF with 12' hood and large dining area.

Ideal space for Integrative health.

Space includes workout area as well as space for yoga.

3235 N. Central Ave, Chicago, IL 60634