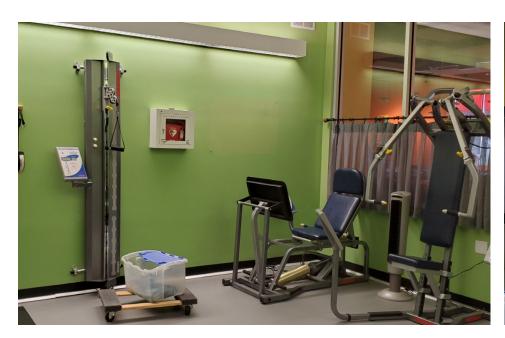

Formally Mather Cafe – Fully equipped restaurant, 5,000 SF with 12' hood and large dining area.

Ideal space for Integrative health.

Space includes workout area as well as space for yoga.

3235 N. Central Ave, Chicago, IL 60634