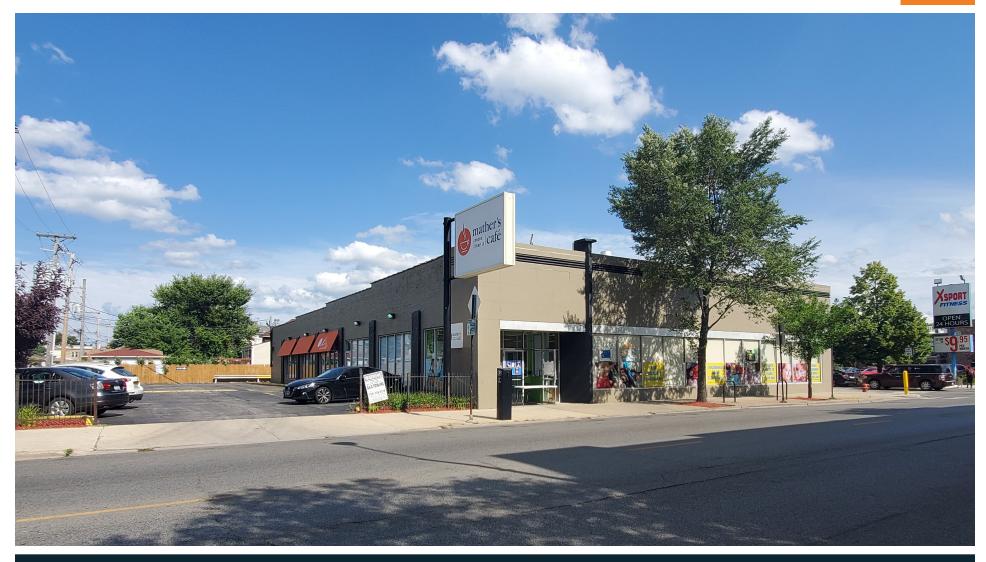

#### **DESCRIPTION**

Great Retail location at corner of Central Avenue & Melrose Street.

Neighboring retailers include; Tony's Finer Foods, One Main Finacial, Cricket Wireless, Metro PCS, Boost Mobile, Chase Bank, Walgreens.

Formally Mather Cafe – Fully equipped restaurant, 5,000 SF with 12' hood and large dining area.

Ideal space for Integrative health.

Space includes workout area as well as space for yoga.

3235 N. Central Ave, Chicago, IL 60634

### 5,000 SF of Office/Retail Space Available in Chicago, IL

3235 N Central Ave, Chicago, IL 60634

**Broker Information** 

Office: 773-327-9300 Cell: 312-446-5018 MichaelW@CRER.com