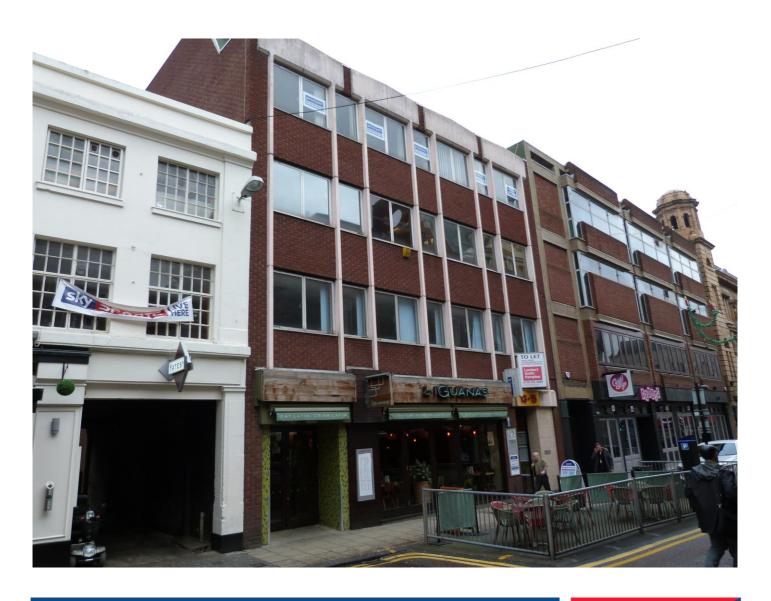

### 13 – 15 Belvoir Street, Leicester, LE1 6SL

#### **LOCATION**

The property is located on Belvoir Street close to the junction Details of the service charge are available from the agents upon with Granby Street and within the main retail core of Leicester request. City Centre. The area is well served by local transport networks with easy access to Leicester City inner ring road and also close proximity to for both bus routes and train links at Leicester Railway Station located on London Road.

#### DESCRIPTION

The property comprises a five storey 1970's built premises which has offices on the upper floors. The offices have their own dedicated side entrance leading to a stairwell and lift to all floors. The leads to a mixture of open plan and cellular office accommodation. However, the majority of the partitions could be removed should a tenant wish to have open plan accommodation. The offices are predominantly of painted plaster to the walls and a mix of solid or glazed partitioning suspended ceilings and Category 2 lighting. The building benefits from an intercom system which can be operated from the ground floor entrance door.