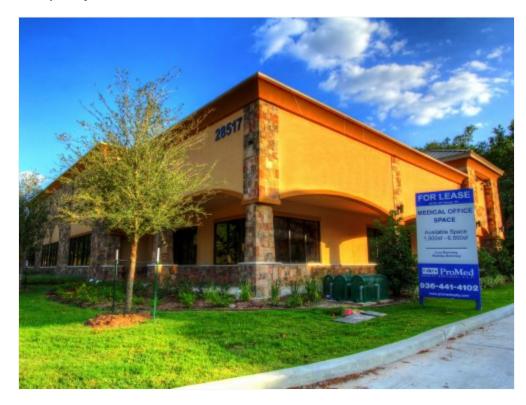

28517 Spring Trail Ridge, Spring, TX 77386

Price: \$21.50 /SF/Year

Approximately 30,000 square foot Class A office complex. Tenants will be comprised of medical, professional, restaurant, and pharmacy.

28517 Spring Trail Ridge, Spring, TX 77386

## Property Photos

28517 Spring Trail Ridge, Spring, TX 77386

### **Property Photos**

28517 Spring Trail Ridge, Spring, TX 77386