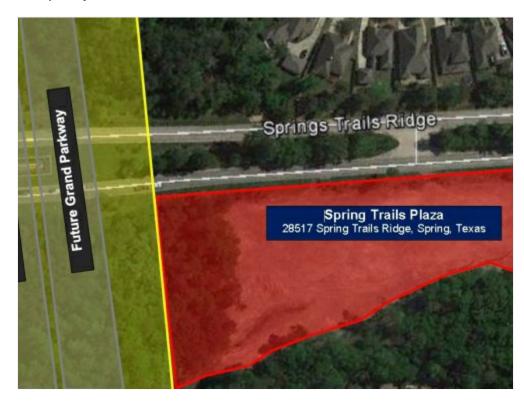

- Fronts Grand Parkway with convienent access on and off of new Freeway,
- Located 3 miles from new Exxon Campus with estimated 12000+ employees
- One of the fastest growing areas in Houston
- Property has great visiability from Freeway
- Located 8 miles from The Woodlands Town Center

#### **Location Description**

Located at the corner of Riley Fuzzel Road and Spring Trails Ridge, with excellent visibility and easy accessibility from the new Grand Parkway expansion, currently under way at the property. This section of Grand Parkway will act as an additional route for vehicles traveling east of I-45 and west of HWY-59, and will be highly traveled by those who work and reside in Harris and the surrounding counties. Including many of the 12,000+ plus new residents coming with the construction of the new Exxon campus, located at the corner of I-45 and Grand Parkway and approximately 3 miles from the property.