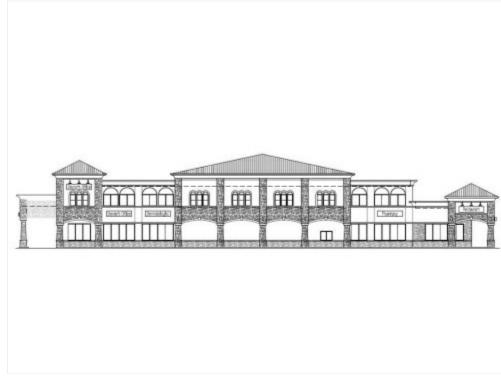

Property Sub-type: Medical Office

Additional Sub-types: R&D, Creative/Loft, Office Building

Building Size: 30,841 SF

Building Class: A
Year Built: 2015
Lot Size: 126,812 SF

### Listing spaces