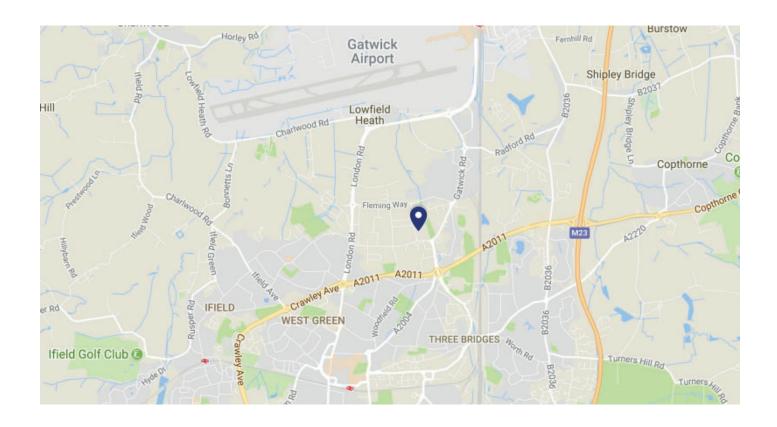

# **LOCATION**

Unit 13 is situated in the well established Brunel Centre. The estate provides quick access to the M23, being approximately 2.0 miles from Junction 10.

Gatwick Airport is situated approximately 2.0 miles to the north.

 M23 (J10)
 2.0 miles

 M23 (J9)
 3.5 miles

 Gatwick Airport
 2.0 miles

 Three Bridges Rail Station
 2.0 miles

 M23/M25 (J7)
 9.0 miles

 Croydon
 21 miles