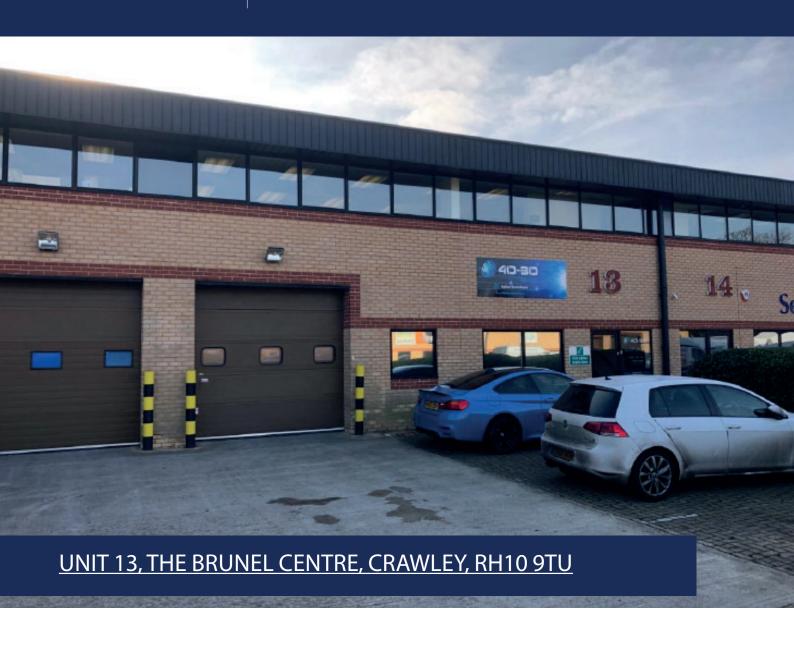

# UNIT 13, THE BRUNEL CENTRE, CRAWLEY

## **DESCRIPTION**

Unit 13 is a modern industrial/warehouse property of a steel portal frame construction, which is to be fully refurbished throughout. Offices are at first floor level.

Externally there is a forecourt and private parking.

#### **SPECIFICATION**

Salient specification details as follows:

- To be fully refurbished
- · Three phase power
- 6m minimum clear height
- · Surface level loading door
- 6 car parking spaces