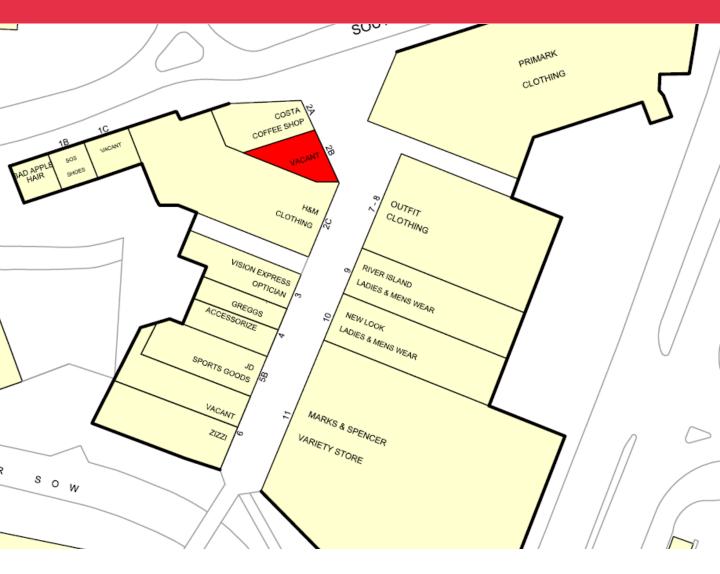

### **Description**

The subject property occupies a prominent position to the front of the newly developed Riverside scheme, next to **H&M** and **Costa**.

The unit provides an opportunity for national or local users to join the existing vibrant tenant mix.

# RETAIL

Plan not to scale. Created by Knight Frank. Copyright and Confidentiality, 2016 ©