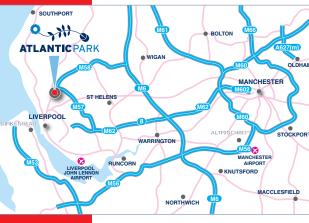

#### location

Located in the borough of Sefton, Atlantic Park presents a unique offer to North Liverpool and is its first major edge of town mixed use development.

Atlantic Park capitalises on its prime location situated within 2 miles of the Liverpool2 / Port of Liverpool and within 1 mile of the the M57 and M58 motorways. Aintree Merseyrail Station is approximately a half mile away and within 10 minutes walk. 3 bus services serve the site providing good public transport connectivity.

Liverpool John Lennon Airport is within easy reach of the Atlantic Park site and with direct rail routes to London from Liverpool Lime Street, it is unquestionably one of the best located sites in the North West.