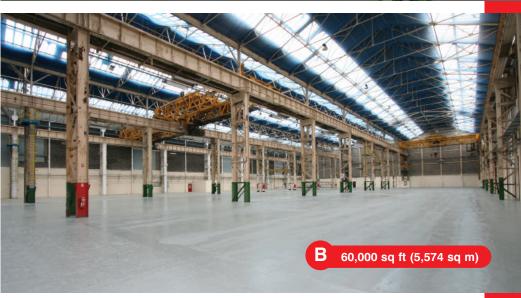

### availability

Buildings can be let as a whole or as individual units, available on flexible lease terms.

| unit  | sq ft   | sq m   |
|-------|---------|--------|
| Α     | 120,000 | 11,148 |
| В     | 60,000  | 5,574  |
| С     | 30,000  | 2,787  |
| TOTAL | 210,000 | 19,509 |