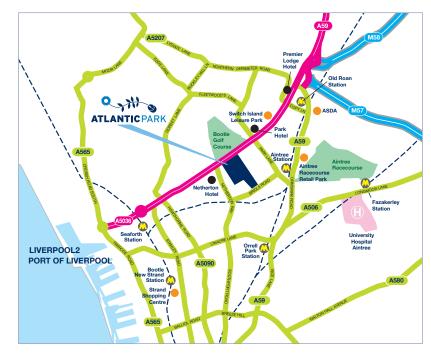

#### location

Located in the borough of Sefton, Atlantic Park presents a unique offer to North Liverpool and is its first major edge of town mixed use development.

Atlantic Park capitalises on its prime location situated within 2 miles of the Liverpool2 / Port of Liverpool and within 1 mile of the the M57 and M58 motorways. Aintree Merseyrail Station is approximately a half mile away and within 10 minutes walk. 3 bus services serve the site providing good public transport connectivity.

Liverpool John Lennon Airport is within easy reach of the Atlantic Park site and with direct rail routes to London from Liverpool Lime Street, it is unquestionably one of the best located sites in the North West.