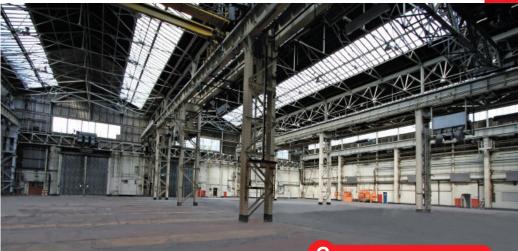

#### description

BigFT2 is located on the Atlantic Park development fronting Dunnings Bridge Road and provides industrial/warehouse accommodation from 30,000 sq ft to 210,000 sq ft.

BIG FT2 has three interconnecting bays constructed of steel frame. The bays have separate loading access and eaves heights of 13 – 18m.

Craneage is provided in bays B and C with working loads of 65 – 100 tonnes.

The building has a substantial power supply which can be made available to occupiers.