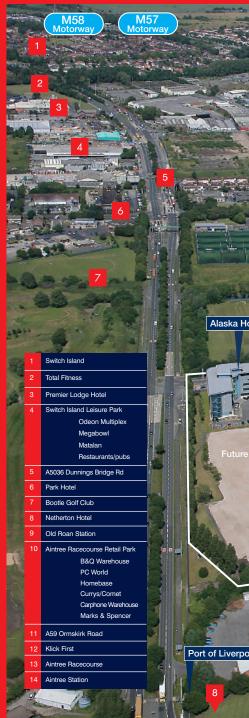

#### location

Located in the borough of Sefton, Atlantic Park presents a unique offer to North Liverpool and is its first major edge of town mixed use development.

Atlantic Park capitalises on its prime location situated within 2 miles of the Liverpool2 / Port of Liverpool and within 1 mile of the the M57 and M58 motorways. Aintree Merseyrail Station is approximately a half mile away and within 10 minutes walk. 3 bus services serve the site providing good public transport connectivity.