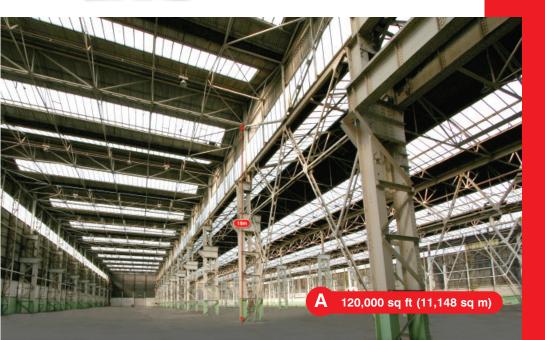

### availability

Buildings can be let as a whole or as individual units, available on flexible lease terms.

| unit  | sq ft   | sq m   |
|-------|---------|--------|
| Α     | 120,000 | 11,148 |
| В     | 60,000  | 5,574  |
| С     | 30,000  | 2,787  |
| TOTAL | 210,000 | 19,509 |