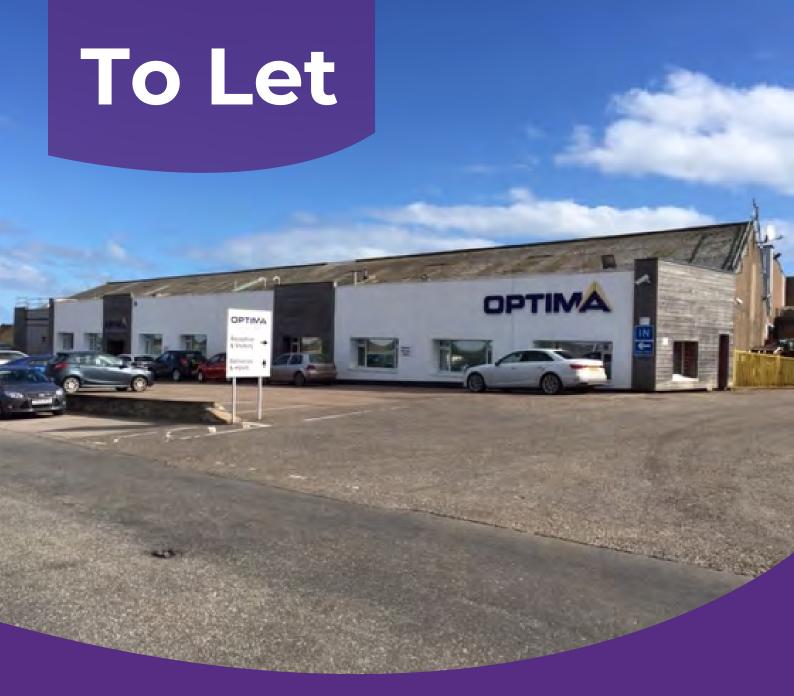

# **Description**

A detached industrial facility providing four/five bays of workshop/warehouse space complemented by office and welfare facilities.

The offices are refurbished and provide a mix of cellular and open plan space while the workshop / warehouse space has concrete floors and is heated and served by cranes in part. Two of the bays have additional storage space at an upper level.

The facility is served with a concrete surfaced access yard and exclusive car parking to the front.