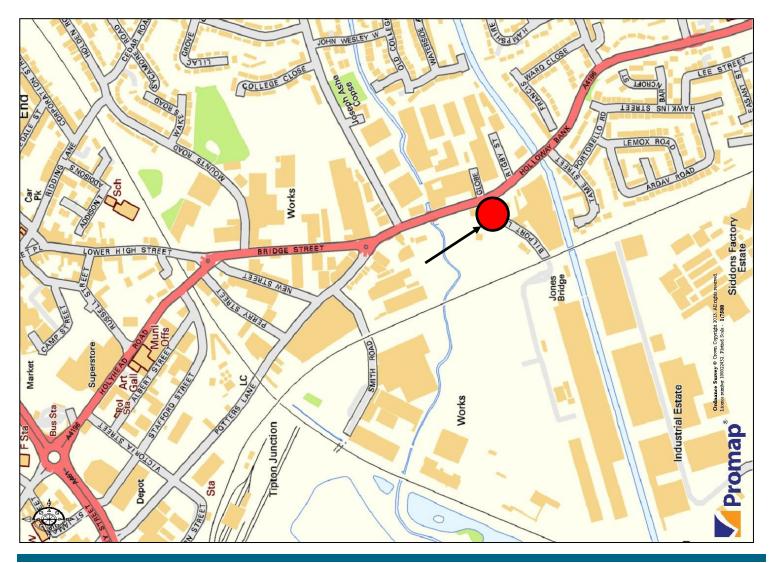

### LOCATION

The land is located on Bilport Lane off Holloway Bank, less than a mile from the A41 Black Country New Road and roughly 2.5 miles from the Black Country route.

Junction 9 of the M6 motorway is approximately 2 miles distance.