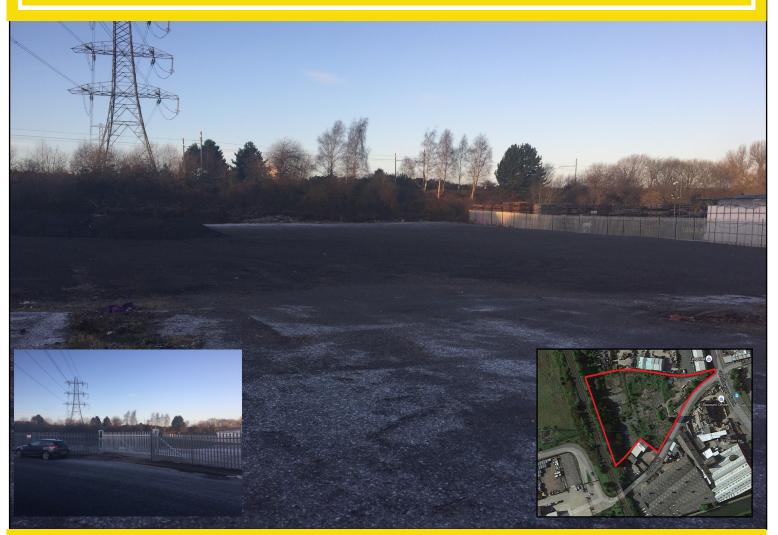

# TO LET (MAY SELL)

BILPORT LANE WEDNESBURY WEST MIDLANDS WS10 0NT

**1.70 Acres** 

**Development opportunity.** 

M6 Junction 9 approximately 2 miles.

Good access to Estate via A4196.

bulleys.co.uk/bilportland

### LOCATION

The land is located on Bilport Lane off Holloway Bank, less than a mile from the A41 Black Country New Road and roughly 2.5 miles from the Black Country route.

Junction 9 of the M6 motorway is approximately 2 miles distance.