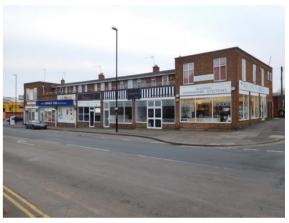

#### LOCATION:

The premises occupy a prominent position close to the busy junction of the B4101 Hearsall Lane and the B4106 Allesley Old Road at Spon End, being situated approximately half a mile west of Coventry City Centre.

Forming part of a parade of shops with principally flats over, there is a limited stay car parking bay to the immediate frontage, otherwise car parking is also available on neighbouring streets.

Other occupiers in the parade include barbers, off-licence and grocers, hairdressers/beauticians, interiors, etc.