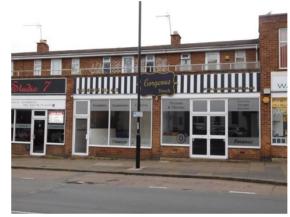

# Hearsall Lane Coventry, CV5 6HF

Rent PA: £14,500

**Area:** 1,066 sqft (99 sqm)

- Double Lock-Up Shop Unit
- Prominent Trading Position
- Busy Parade
- Parking Bay To Immediate Frontage
- Variety of Uses (Subject to Consents)

#### LOCATION:

The premises occupy a prominent position close to the busy junction of the B4101 Hearsall Lane and the B4106 Allesley Old Road at Spon End, being situated approximately half a mile west of Coventry City Centre.

Forming part of a parade of shops with principally flats over, there is a limited stay car parking bay to the immediate frontage, otherwise car parking is also available on neighbouring streets.

Other occupiers in the parade include barbers, off-licence and grocers, hairdressers/beauticians, interiors, etc.