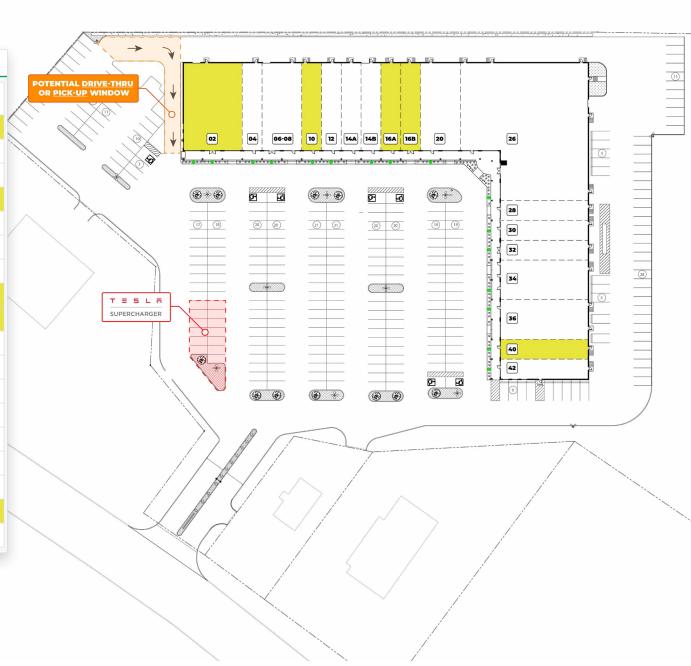

## SITE PLAN

|        | TENANT ROSTER                 |                |
|--------|-------------------------------|----------------|
| Unit # | Tenant                        | Size (Sq. Ft.) |
| 02     | AVAILABLE                     | 6,120 SF       |
| 04     | UPS                           | 1,080 SF       |
| 06-08  | Silas Deane Pawn              | 4,000 SF       |
| 10     | AVAILABLE                     | 1,230 SF       |
| 12     | ReStore, Office               | 1,980 SF       |
| 14A    | Luen Hop                      | 1,800 SF       |
| 14B    | Tiffany's Nail & Spa          | 1,800 SF       |
| 16A    | AVAILABLE                     | 1,800 SF       |
| 16B    | AVAILABLE                     | 1,800 SF       |
| 20     | AAA - Hartford                | 3,420 SF       |
| 26     | ReStore                       | 16,279 SF      |
| 28     | Battle Ground Nutrition       | 1,620 SF       |
| 30     | Fil's Deli                    | 1,260 SF       |
| 32     | Laundry Room                  | 2,340 SF       |
| 34     | Kuyi Sushi                    | 3,060 SF       |
| 36     | John Boyle Decorating Centers | 4,140 SF       |
| 40     | AVAILABLE                     | 1,260 SF       |
| 42     | D'Angelo's                    | 2,340 SF       |
|        |                               |                |