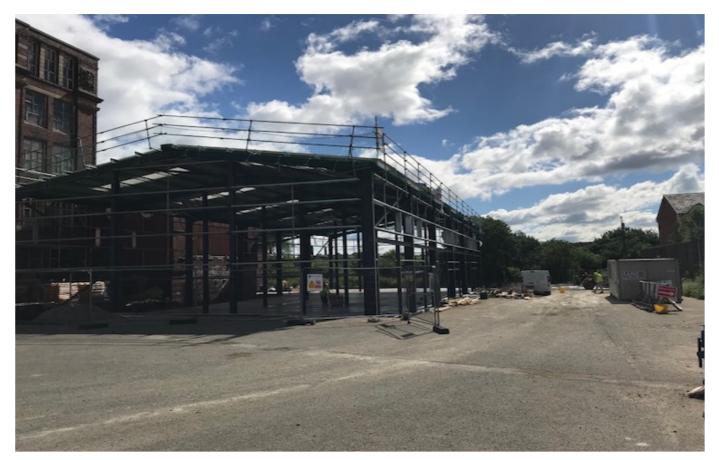

#### DESCRIPTION

The scheme comprises of seven new warehouse / workshop units, with an eaves height of 7.5 metres. Clad in attractive profile sheeting on the walls and roof.

The units are a steel portal frame construction, with a concrete floor and have car parking and loading facilities at the front.

Each unit is accessed by way of an up and over roller shutter door.