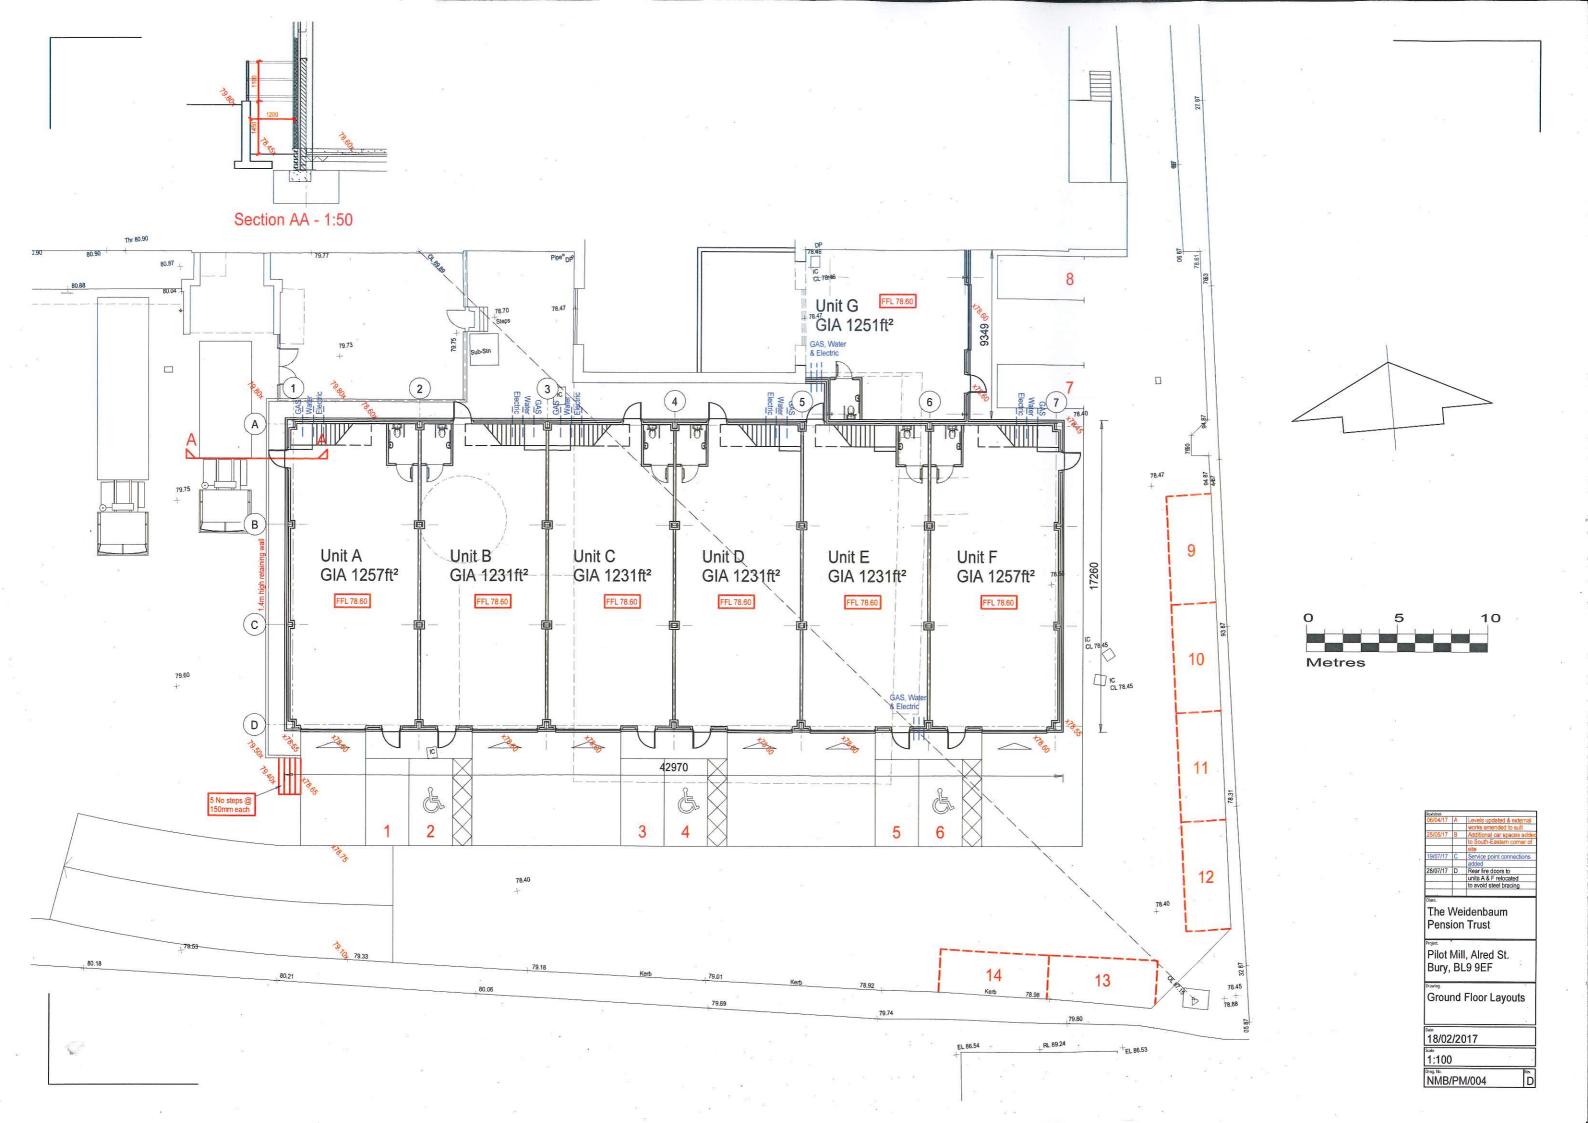

#### DESCRIPTION

The scheme comprises of seven new warehouse / workshop units, with an eaves height of 7.5 metres. Clad in attractive profile sheeting on the walls and roof.

The units are a steel portal frame construction, with a concrete floor and have car parking and loading facilities at the front.

Each unit is accessed by way of an up and over roller shutter door.

#### ACCOMMODATION

|        | Sq.ft | Sq.m   |
|--------|-------|--------|
| Unit A | 1,257 | 116.77 |
| Unit B | 1,231 | 114.36 |
| Unit C | 1,231 | 114.36 |
| Unit D | 1,231 | 114.36 |
| Unit E | 1,231 | 114.36 |
| Unit F | 1,257 | 116.77 |
| Unit G | 848   | 78.77  |

(Measurements to be confirmed)