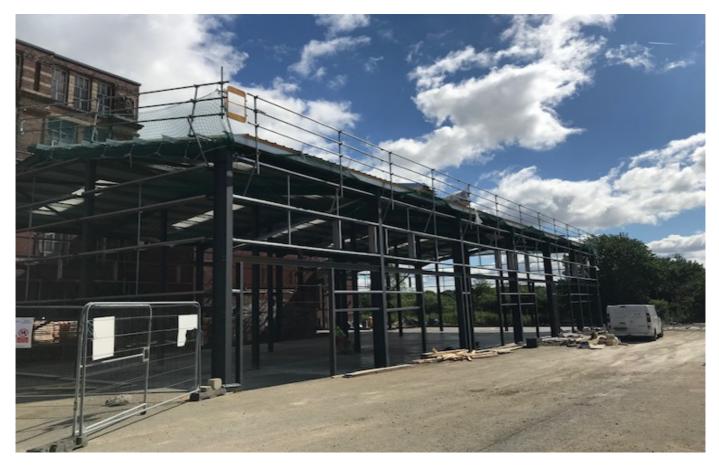

#### DESCRIPTION

The scheme comprises of seven new warehouse / workshop units, with an eaves height of 7.5 metres. Clad in attractive profile sheeting on the walls and roof.

The units are a steel portal frame construction, with a concrete floor and have car parking and loading facilities at the front.

Each unit is accessed by way of an up and over roller shutter door.