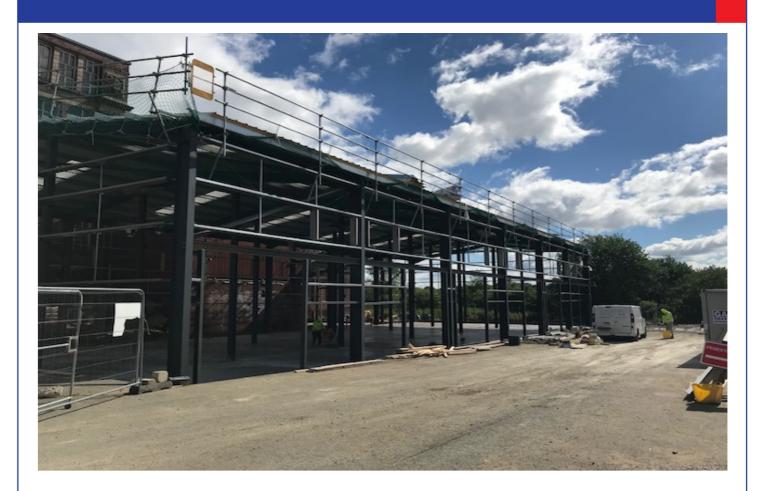

#### DESCRIPTION

The scheme comprises of seven new warehouse / workshop units, with an eaves height of 7.5 metres. Clad in attractive profile sheeting on the walls and roof.

The units are a steel portal frame construction, with a concrete floor and have car parking and loading facilities at the front.

Each unit is accessed by way of an up and over roller shutter door.