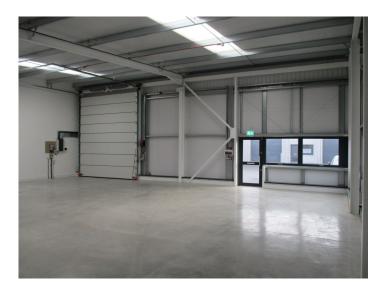

The warehouse provides and open area with concrete floor and access from an electric roller shutter door to the front elevation. There is also WC facilities with a small kitchenette to the rear.