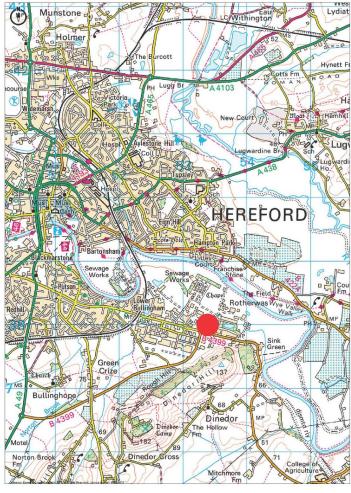

#### Location

The subject property is located on the outskirts of Hereford city centre. Hereford lies on the River Wye and is approximately 16 miles east of the border with Wales, 24 miles southwest of Worcester and 23 miles northwest of Gloucester.

Centenary Park is a scheme of brand new high specification industrial and warehousing units adjacent to the existing Skylon Park, part of Hereford's Enterprise Zone, situated approximately 3.5 miles south east of Hereford city centre. The M50 Motorway is approximately 12 miles distance via A49.

# Legal Costs

Each party to be responsible for their own legal costs incurred in documenting the transaction.

Promap<sup>v2</sup>

Ordnance Survey © Crown Copyright 2019. Licence number 100022432 Plotted Scale - 1:40000. Paper Size - A4