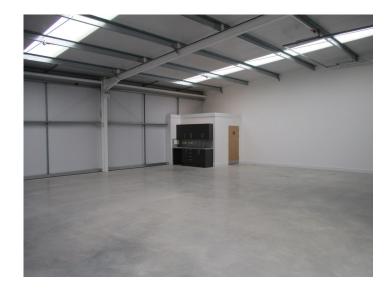

The warehouse provides and open area with concrete floor and access from an electric roller shutter door to the front elevation. There is also WC facilities with a small kitchenette to the rear.