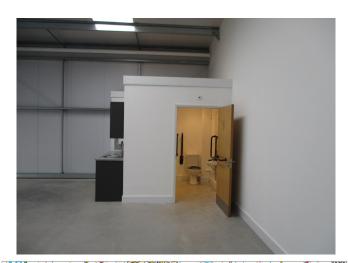

### Description

The subject property comprises a semi detached warehouse unit constructed of a steel portal frame with profile sheet clad elevations under a mono pitched steel sheet roof incorporating translucent light panels.

The warehouse provides and open area with concrete floor and access from an electric roller shutter door to the front elevation. There is also WC facilities with a small kitchenette to the rear.