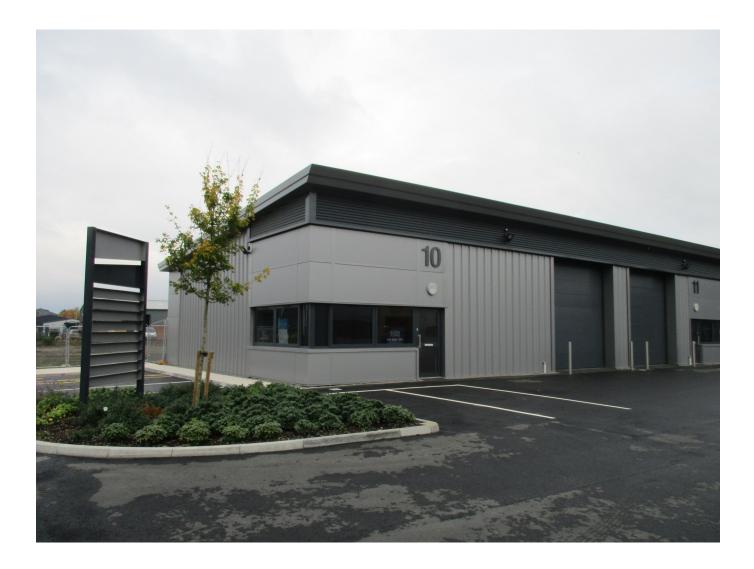

### Description

The subject property comprises a semi detached warehouse unit constructed of a steel portal frame with profile sheet clad elevations under a mono pitched steel sheet roof incorporating translucent light panels.

The warehouse provides and open area with concrete floor and access from an electric roller shutter door to the front elevation. There is also WC facilities with a small kitchenette to the rear.