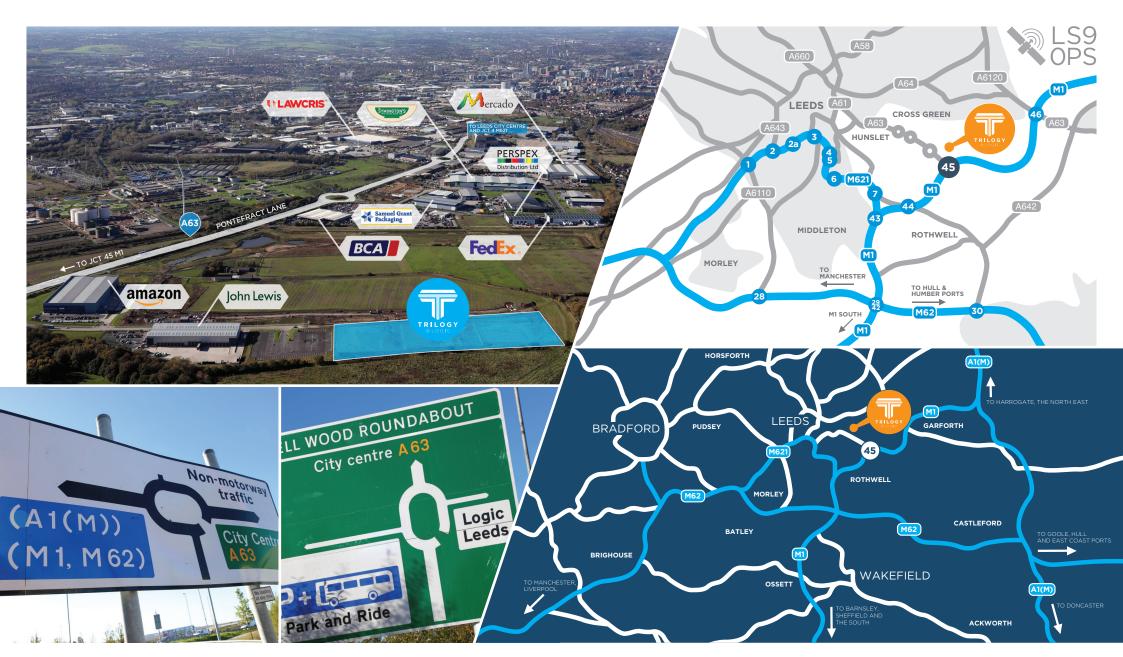

& warehouse units in a fully landscaped environment, with immediate connectivity to junction 45 of the M1 motorway.

The Logic Leeds scheme already boasts occupiers such as Amazon and John Lewis.