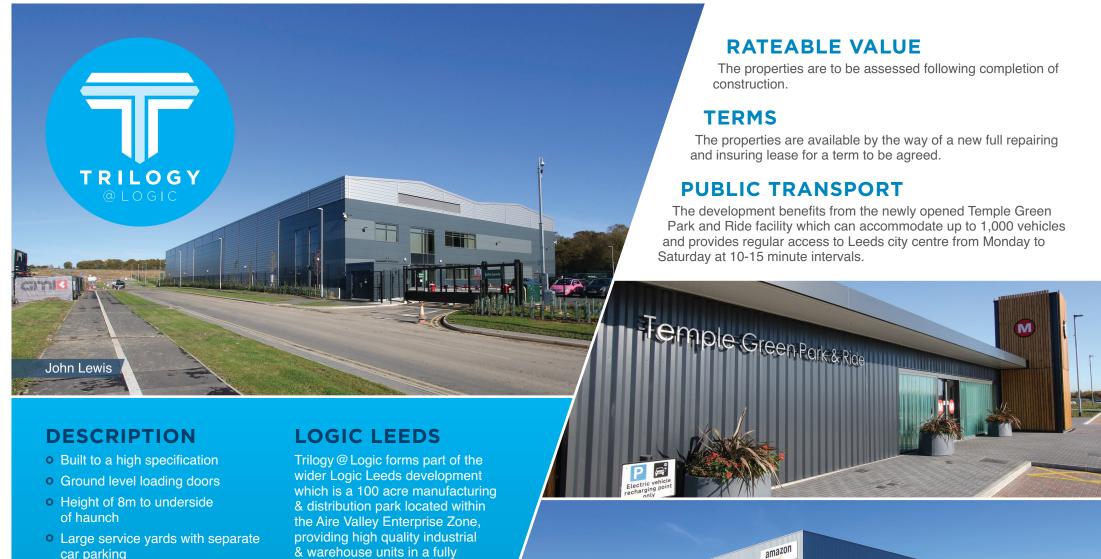

& warehouse units in a fully landscaped environment, with immediate connectivity to junction 45 of the M1 motorway.

The Logic Leeds scheme already boasts occupiers such as Amazon and John Lewis.