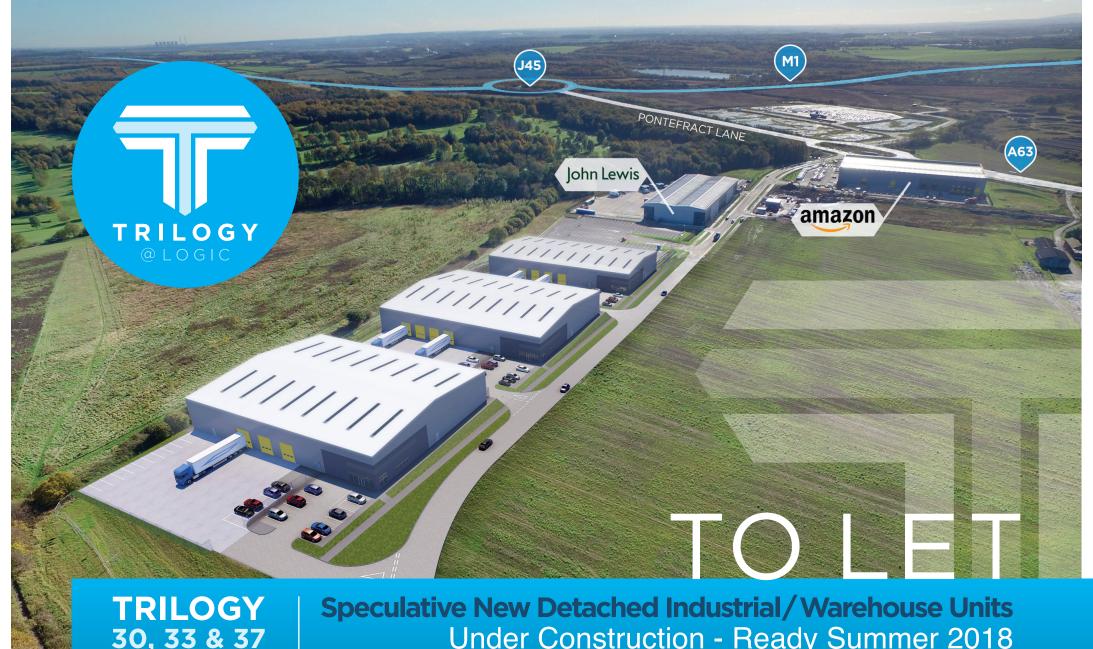

**30, 33 & 37** @ LOGIC LEEDS

**Under Construction - Ready Summer 2018** 

LS9 OPS

Indicative image

Amazon

 Large service yards with separate car parking

• 150KVA Electrical supply to each unit

 Concrete floor slab designed to support a uniform distributed load of 37.5kN per m<sup>2</sup>

& warehouse units in a fully landscaped environment, with immediate connectivity to junction 45 of the M1 motorway.

The Logic Leeds scheme already boasts occupiers such as Amazon and John Lewis.