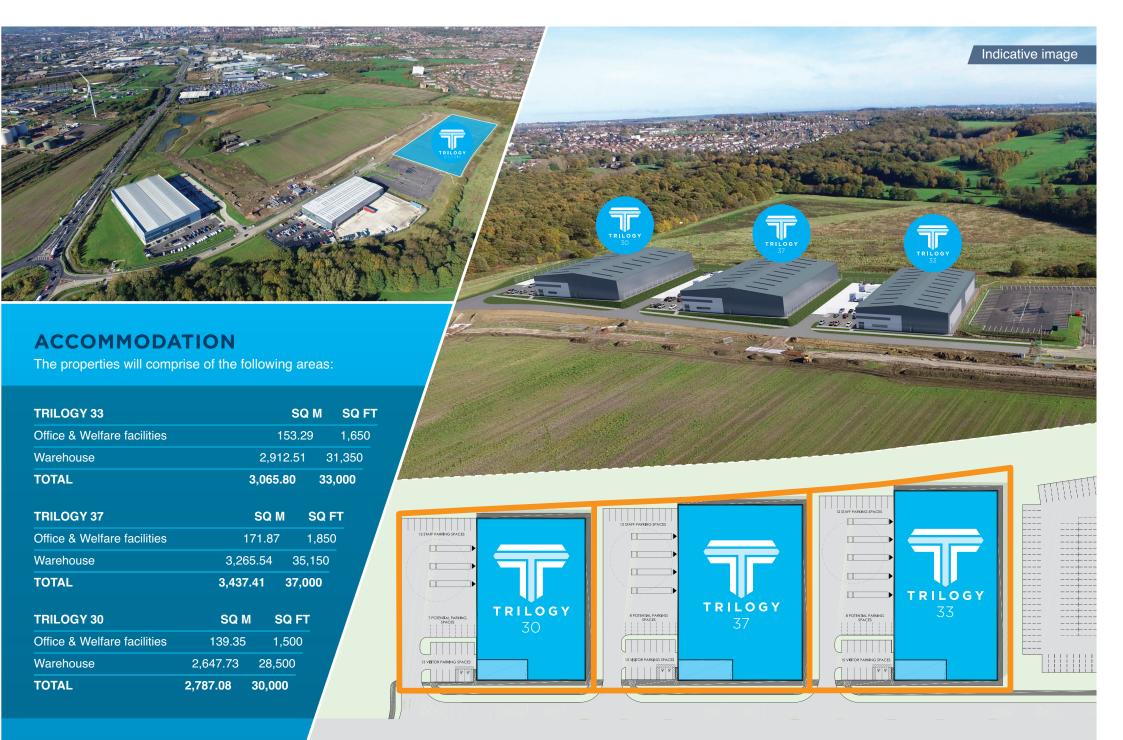

**30, 33 & 37** @ LOGIC LEEDS

**Under Construction - Ready Summer 2018** 

LS9 OPS

Indicative image

Amazon

 Large service yards with separate car parking

• 150KVA Electrical supply to each unit

 Concrete floor slab designed to support a uniform distributed load of 37.5kN per m<sup>2</sup>