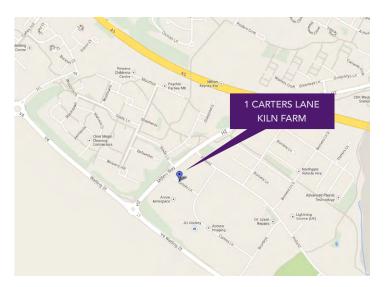

#### Location

Kiln Farm employment area is 3.5 miles to the North West of Central Milton Keynes, close to the established towns of Stony Stratford and Wolverton. Kiln Farm is accessed directly from three of the main urban "grid roads" V4 Watling Street, H2 Millers Way and H3 Monks Way.