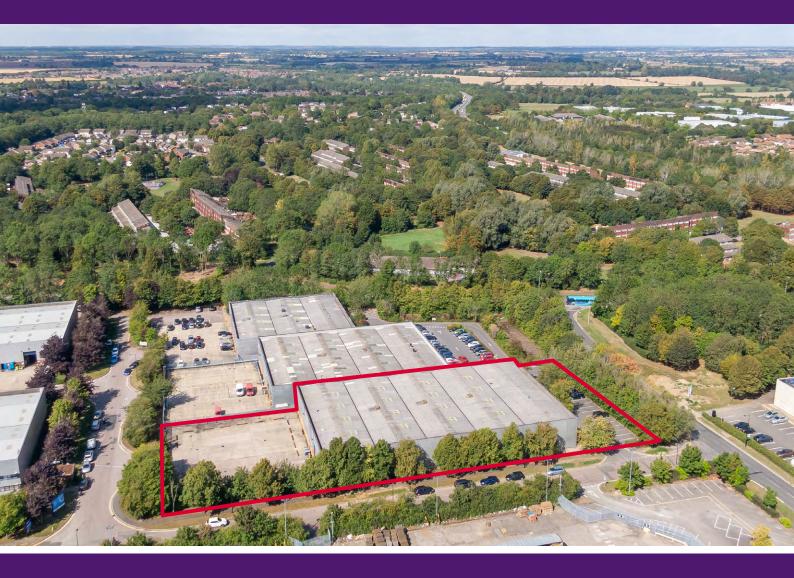

## 1 CARTERS LANE | KILN FARM | MILTON KEYNES | MK11 3ET

# WAREHOUSE UNIT TO LET 25,336 sq ft (2,353 m<sup>2</sup>)

- Detached production/warehouse building
- Large secure yard
- Excellent location adjoining V4 Watling St & H2 Millers Way
- 1 mile from the A5 junction at Abbey Hill

#### Description

1 Carters Lane is a detached industrial/warehouse building of steel-framed construction with elevations finished in coloured plastisol coated galvanised steel cladding and glazed curtain walling to the front elevation.

#### Specification

- ✓ Secure rear yard of approximately 1,100 m<sup>2</sup> (11,840 sq ft)
- ✓ Large shared estate car parking areas
- ✓ Minimum internal clear height of 5.4m
- $\checkmark$  3-phase electricity supply
- $\checkmark$  Gas fired warm air heating to the warehouse
- ✓ Two surface level loading doors
- $\checkmark$  First floor office accommodation