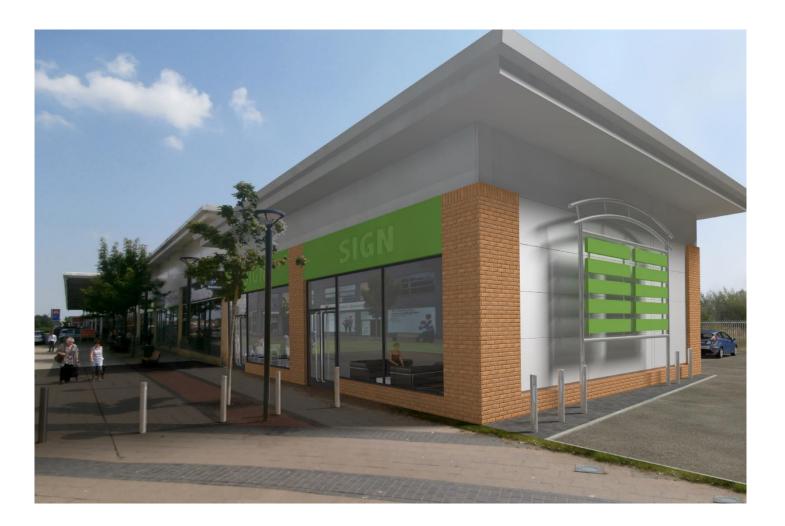

#### Accommodation

Once developed the property will offer approximately 1,800 sq ft (167.23 sq m) of accommodation which can be split in to two units of 900 sq ft (83.61 sq m).

#### Location

The property will be located in a highly prominent position in Newton Aycliffe town centre as an extension to the existing retail parade linking the Tesco Extra to Aldi across Greenwell Road. Other retailers in the immediate vicinity include Tesco Extra, Dominos, Argos, Barnardos and TSB amongst others.