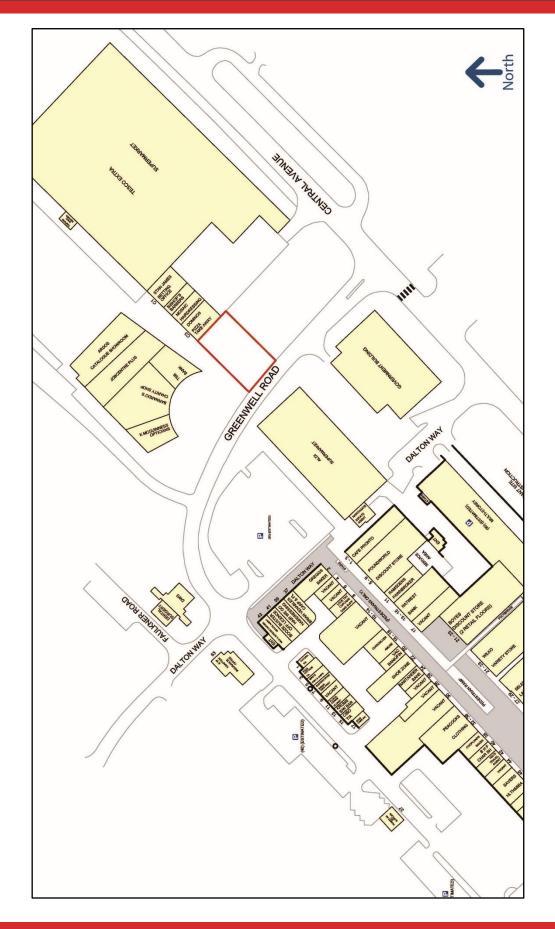

#### Location

The property will be located in a highly prominent position in Newton Aycliffe town centre as an extension to the existing retail parade linking the Tesco Extra to Aldi across Greenwell Road. Other retailers in the immediate vicinity include Tesco Extra, Dominos, Argos, Barnardos and TSB amongst others.