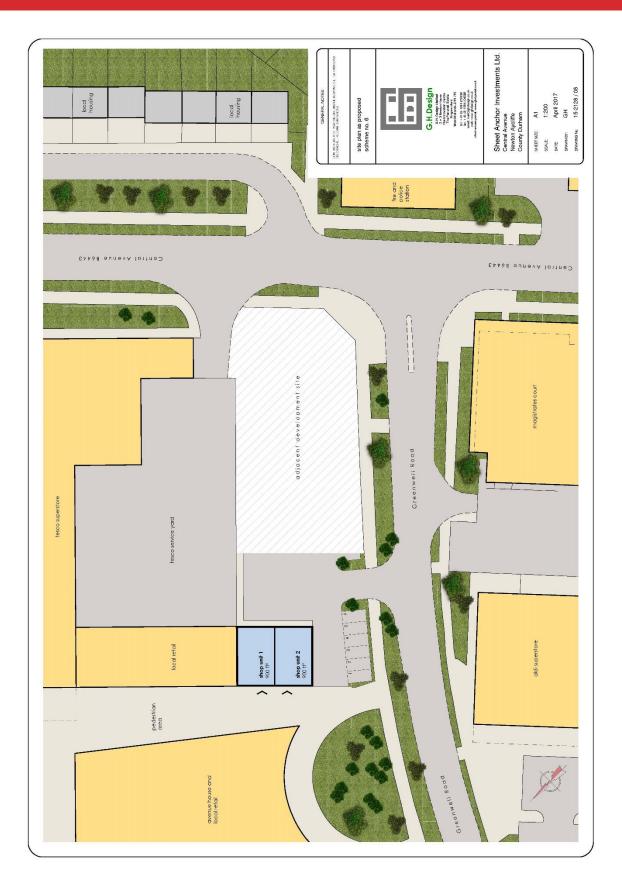

#### Accommodation

Once developed the property will offer approximately 1,800 sq ft (167.23 sq m) of accommodation which can be split in to two units of 900 sq ft (83.61 sq m).

#### Location

The property will be located in a highly prominent position in Newton Aycliffe town centre as an extension to the existing retail parade linking the Tesco Extra to Aldi across Greenwell Road. Other retailers in the immediate vicinity include Tesco Extra, Dominos, Argos, Barnardos and TSB amongst others.