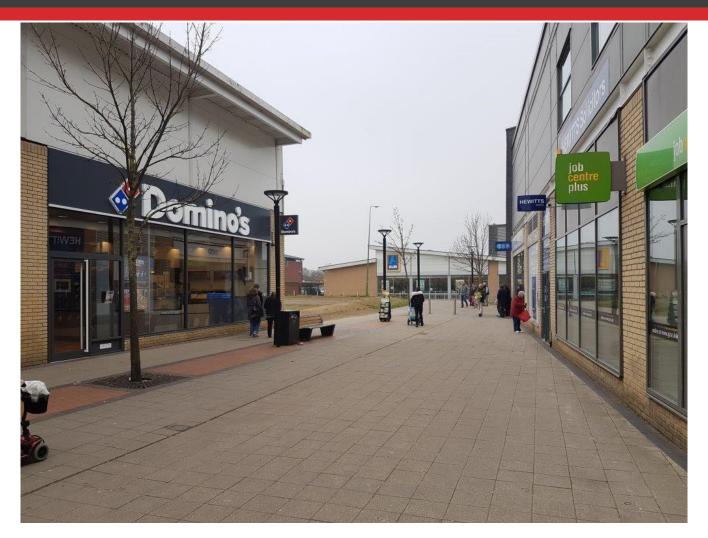

#### Location

The property will be located in a highly prominent position in Newton Aycliffe town centre as an extension to the existing retail parade linking the Tesco Extra to Aldi across Greenwell Road. Other retailers in the immediate vicinity include Tesco Extra, Dominos, Argos, Barnardos and TSB amongst others.