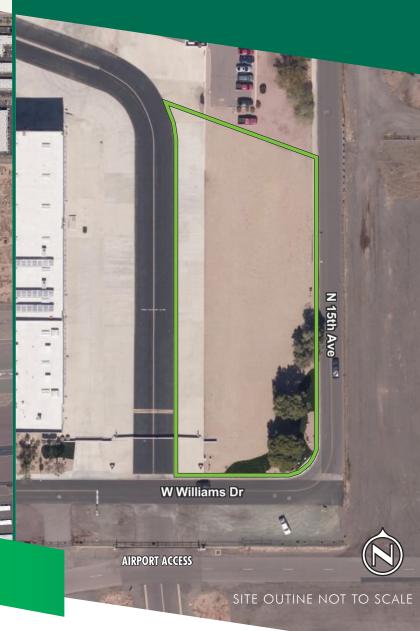

# HANGAR SITE

1502 W Williams Dr / Phoenix, AZ

± 1.16 ACRES

W WILLIAMS DR

Corner taxiway lot in Northwest Industrial Airpark offering direct access to Deer Valley Airport (DVT).

Airport is attended with fuel available 24/7

Approximately 1.5 miles to I-17 at Deer Valley Rd

**ASKING PRICE: \$995,000** 