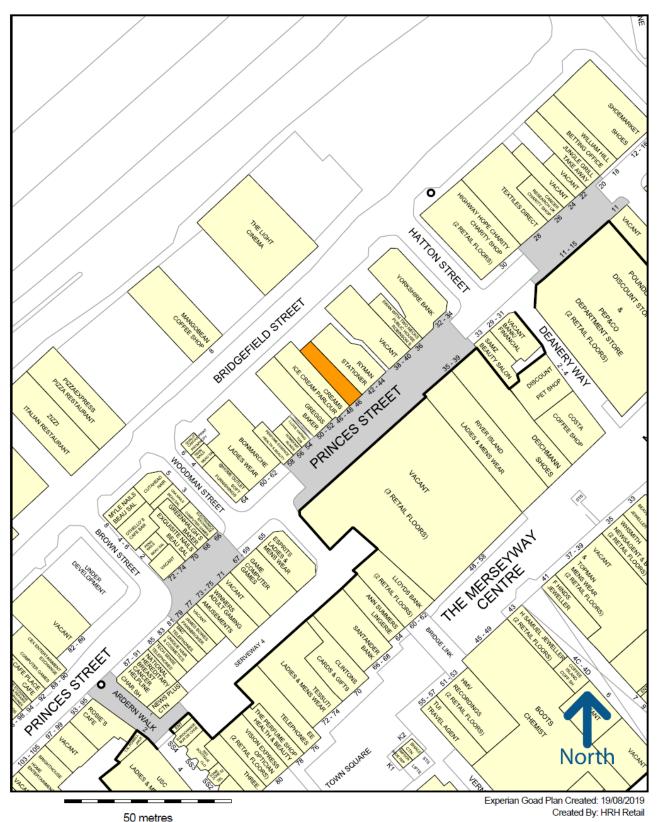

### **LOCATION**

The property is situated on Princes Street in close proximity to the Merseyway Centre and Red Rock Leisure Scheme. Other nearby multiple occupiers include Creams Cafe, Greggs, Poundland, The Light Cinema & Pizza Express.

An extract from the street plan is attached upon which the property is highlighted.