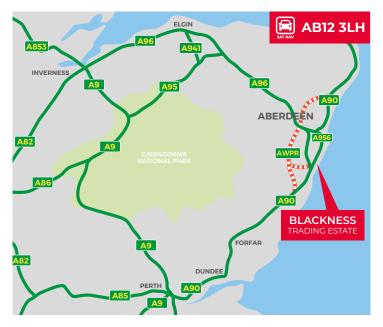

## LOCATION

Blackness Trading Estate is situated on the West side of Blackness Road, one of the arterial roads within Altens Industrial Estate.

Altens is one of Aberdeen's foremost industrial locations situated two miles south of Aberdeen City Centre. The Estate benefits from direct access to Wellington Road (A956) which links to the A90 and other areas within Aberdeen City. These links have been enhanced by the AWPR which facilitates good road connections around the city. Major companies represented in Altens include amongst others Swire Oilfield Services, Weatherford and National Oilwell Varco.