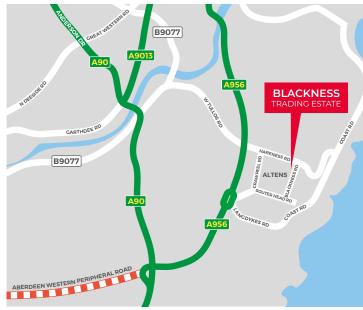

## LOCATION

Blackness Trading Estate is situated on the West side of Blackness Road, one of the arterial roads within Altens Industrial Estate.

Altens is one of Aberdeen's foremost industrial locations situated two miles south of Aberdeen City Centre. The Estate benefits from direct access to Wellington Road (A956) which links to the A90 and other areas within Aberdeen City. These links have been enhanced by the AWPR which facilitates good road connections around the city. Major companies represented in Altens include amongst others Swire Oilfield Services, Weatherford and National Oilwell Varco.