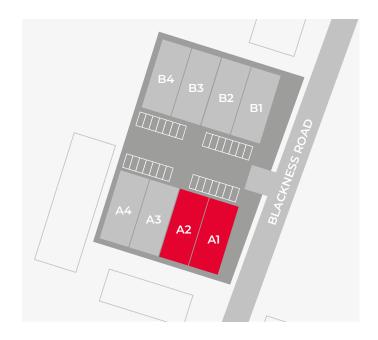

## **DESCRIPTION**

An end terraced double unit forming part of a development of similar properties, comprising warehouses with offices and welfare facilities.

#### **ACCOMMODATION**

Available accommodation comprises of the following gross internal areas:

| UNIT A1 / A2 | FT²    | M²    |
|--------------|--------|-------|
| TOTAL        | 10,819 | 1,005 |