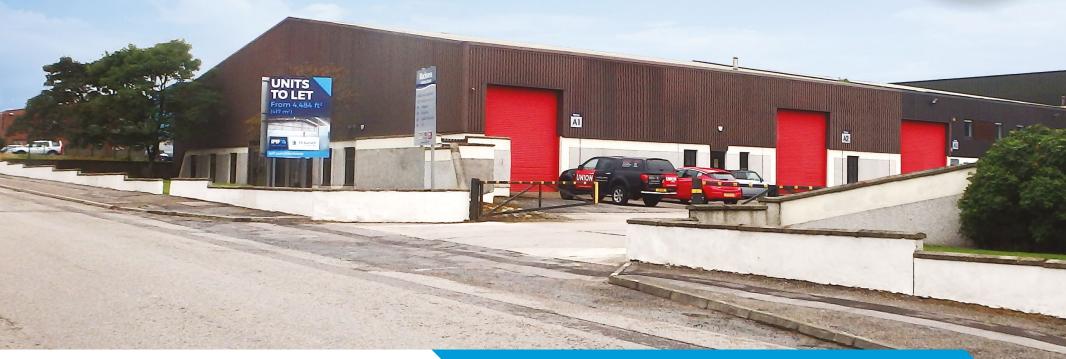

## **DESCRIPTION**

An end terraced double unit forming part of a development of similar properties, comprising warehouses with offices and welfare facilities.

# **SPECIFICATION**

- · Steel portal frame construction
- · Insulated profiled cladding
- · 3 Phase power
- · High bay lighting
- · Steel roller shutter vehicular access doors
- · 6.0m eaves height
- · Forecourt / car parking area