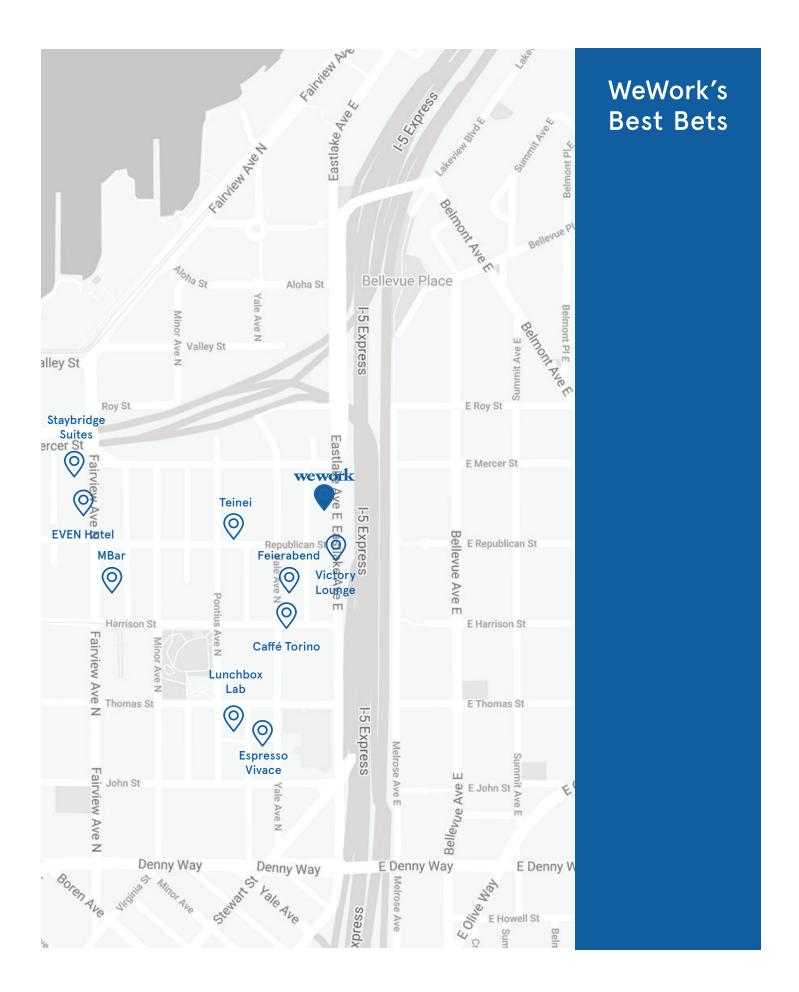

## THRIVE

- The Grilled Cheese Experience
- Duke's Seafood and Chowder
- Daniel's Broiler
- Feierabend
- Lunchbox Lab
- Teinei
- · Caffé Torino
- ₩.
- Espresso VivaceVictory Lounge
- Cycle Bar
- MBar

- · Staybridge Suites Seattle
- EVEN Hotel Seattle
- Pan Pacific Seattle

- RFI
- $\underline{\Psi}$
- · Lake Union Park