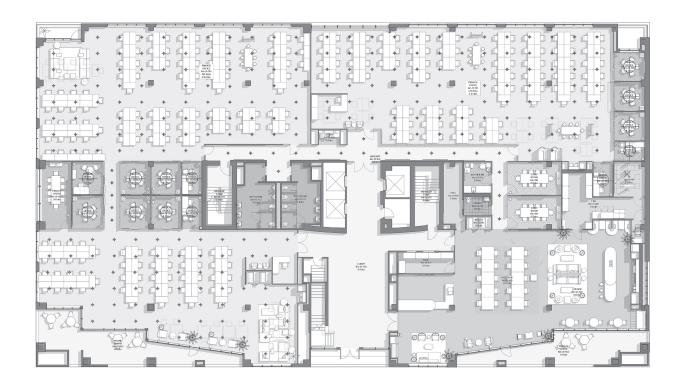

# FLOOR 1: 17,440 SQ FT

### **Amenities**

- 17 Private Offices
- 2 Conference Rooms
- 1 Phone Booth
- 2 Unique Common Areas
- 1 Wellness Room