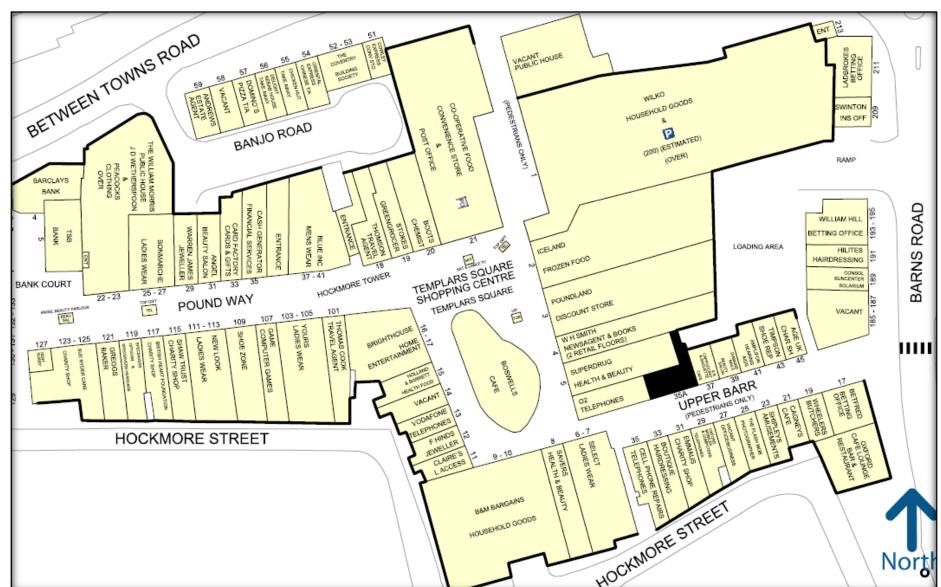

# COWLEY – 35A UPPER BARR, TEMPLARS SQUARE SHOPPING CENTRE

## **RATEABLE VALUE**

£17,750 (2017 assessment)

SUBJECT TO CONTRACT & VACANT POSSESSION

- The centre forms Oxford's largest covered Shopping Centre.
- Retailers in close proximity include Yours Clothing, New Look, Boots, GAME and Wilko.