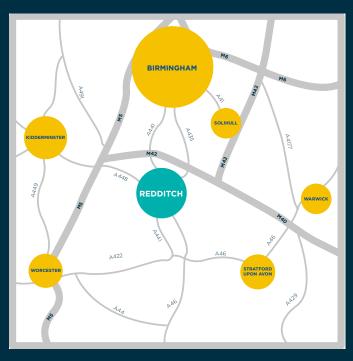

## a sense of community

Kingfisher Shopping Centre is well connected to the road network - the M42 is four miles away, facilitating access to the M5, M6 and M40 motorways. Combine this connectivity with ample parking and the Centre becomes easily accessible to the wider West Midlands, drawing in more visitors from Birmingham, Solihull and Evesham.