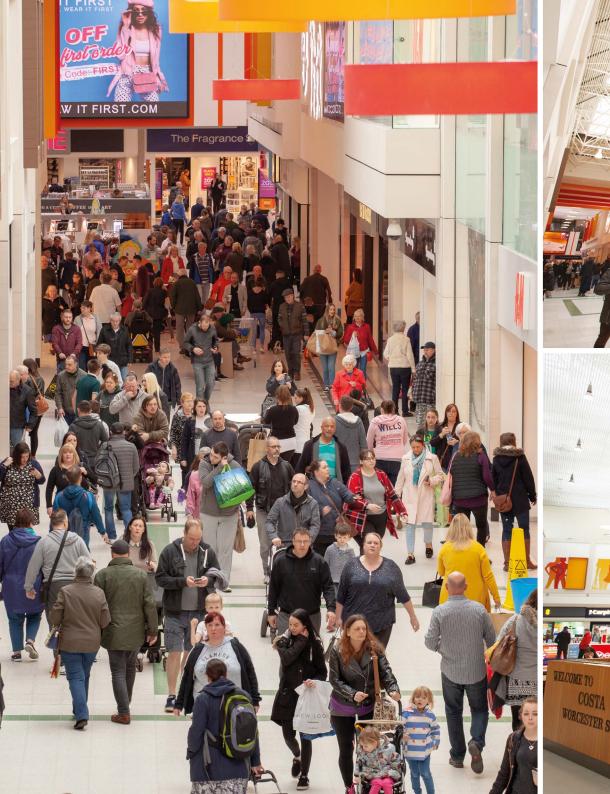

The centre is a dominant sub-regional mall, occupying a 27-acre site and extending to 1 million sq. ft. of retail and leisure accommodation. Supported by 2,600 car parking spaces, the centre also enjoys excellent transport links

with an integrated bus station and close proximity to the local railway station.

Kingfisher has recently seen a multimillion pound investment with an internal refurbishment and a new food and leisure hub, bringing some of the nation's favourite eateries and leisure brands to the centre: Nando's, Prezzo, Vue Cinema and Pure Gym to name but a few.

This investment has already attracted a series of new retailers, including **The Range, Footasylum, Smiggle, Swarovski** and **360 Play Entertainment Centre**, all of whom are benefitting from the resultant fresh and vibrant shopping environment.

#### 1,000,000

sq ft of retail & leisure floorspace and the 20th largest retail venue in the UK

2,600

car parking spaces with direct mall access

175,000

average footfall per week

43% are high frequency visitors