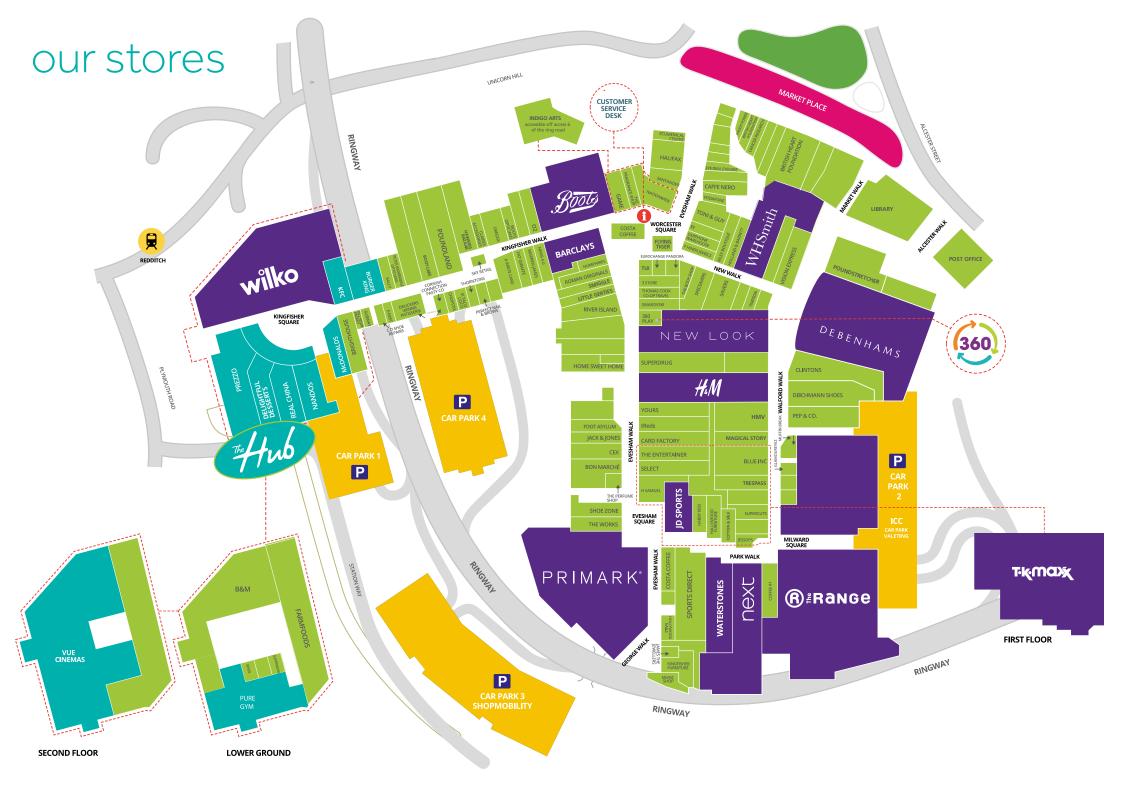

The centre is a dominant sub-regional mall, occupying a 27-acre site and extending to 1 million sq. ft. of retail and leisure accommodation. Supported by 2,600 car parking spaces, the centre also enjoys excellent transport links

#### 1,000,000

sq ft of retail & leisure floorspace and the 20th largest retail venue in the UK

2,600

car parking spaces with direct mall access

175,000

average footfall per week

43% are high frequency visitors

shops including;
Debenhams, The Range,
Pandora, H&M and Primark