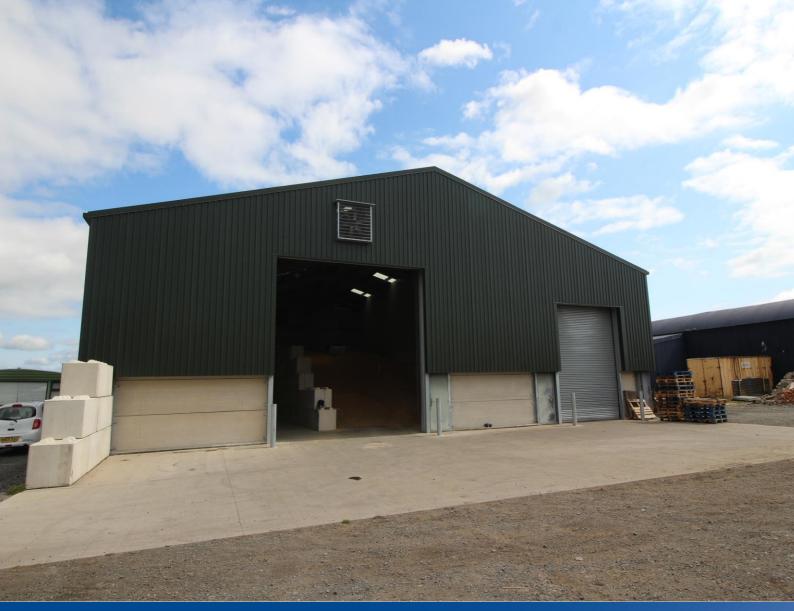

# Storage Shed, Near Oswestry, Shropshire, SY11 4LP

Large Storage Shed totalling approximately 4045sqft (376 sqm). Good access via roller shutter doors. Conveniently located on the outskirts of Oswestry with excellent access onto the A5 bypass.

# Storage Shed, Oswestry, Shropshire SY11 4LP

- Storage Shed totalling approx. 4045sqft (376 sqm)
- Outskirts of Oswestry with excellent access onto A5 Bypass
- Good access via roller shutter doors
- Mains Electric including 3 Phase supply.
- Flexible Terms Available

# Location

The premises are conveniently situated on the outskirts of Oswestry with excellent access onto the A5 Bypass. The market town of Oswestry is approximately 18 north west of Shrewsbury and 30 miles south of Chester and serves a large catchment area.