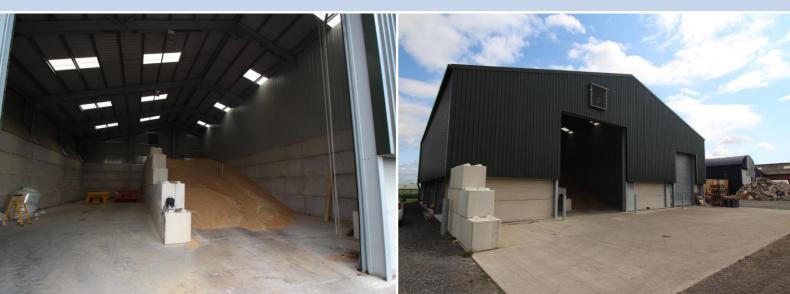

# Storage Shed, Near Oswestry, Shropshire, SY11 4LP

Large Storage Shed totalling approximately 4045sqft (376 sqm). Good access via roller shutter doors. Conveniently located on the outskirts of Oswestry with excellent access onto the A5 bypass.

# Storage Shed, Oswestry, Shropshire SY11 4LP

- Storage Shed totalling approx. 4045sqft (376 sqm)
- Outskirts of Oswestry with excellent access onto A5 Bypass
- Good access via roller shutter doors
- Mains Electric including 3 Phase supply.
- Flexible Terms Available