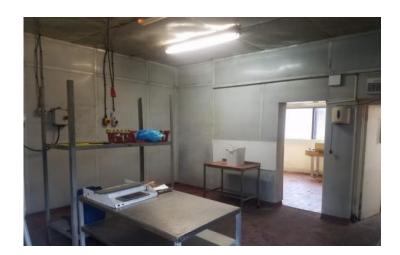

# **Description**

The property comprises a two storey industrial premises, with a small yard and cold store area to rear

The property has previously been in use for food production, and may suit a similar future use, as the property has wall linings, polygranular floor, stainless steel sinks etc

Numerous cold stores and freezer areas are present to the rear