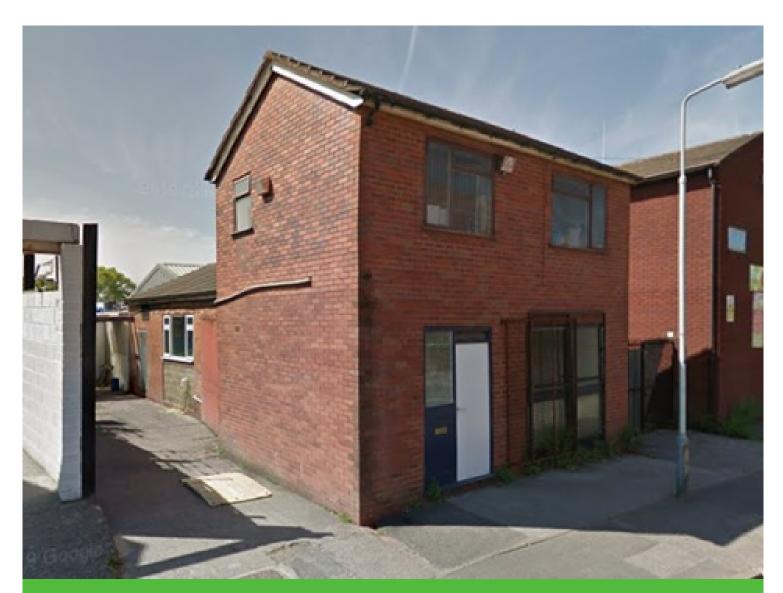

#### Location

The property is located a short distance to the west of Wolverhampton city centre, just off the A449 Penn Road

# **Description**

The property comprises a two storey industrial premises, with a small yard and cold store area to rear

The property has previously been in use for food production, and may suit a similar future use, as the property has wall linings, polygranular floor, stainless steel sinks etc