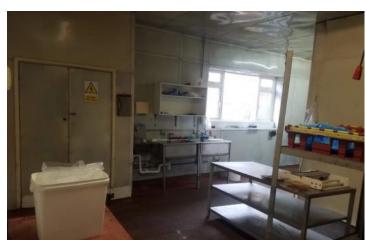

# **Description**

The property comprises a two storey industrial premises, with a small yard and cold store area to rear

The property has previously been in use for food production, and may suit a similar future use, as the property has wall linings, polygranular floor, stainless steel sinks etc

Numerous cold stores and freezer areas are present to the rear