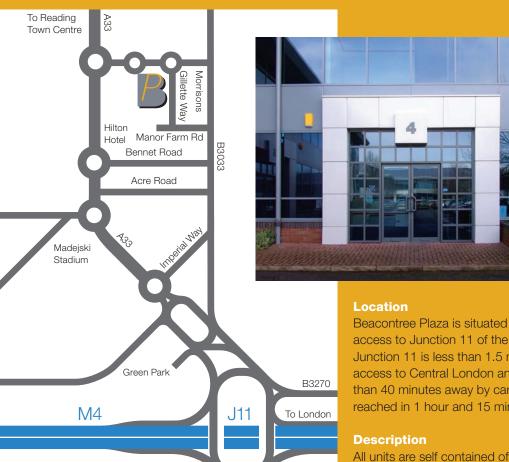

To Basingstoke

Beacontree Plaza is situated close to the A33 allowing both access to Junction 11 of the M4 and Reading town centre. Junction 11 is less than 1.5 miles away, and gives excellent access to Central London and South Wales. Heathrow is less than 40 minutes away by car, and central London can be reached in 1 hour and 15 minutes.