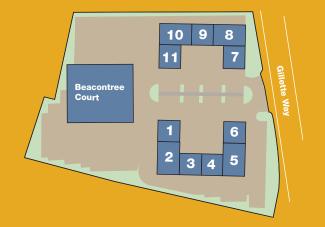

### **Self contained refurbished offices TO LET**

| Unit | Ground floor<br>sq ft | First floor<br>sq ft | Total<br>sq ft |
|------|-----------------------|----------------------|----------------|
| 2    | 2,879                 | 2,886                | 5,765          |
| 3    | 1,720                 | 1,853                | 3,573          |
| 4    | 1,856                 | 1,855                | 3,711          |
| 5    |                       | 2,913                | 5,687          |
| 7    | 1,708                 | 1,928                | 3,636          |
| 8    | 2,854                 | 2,906                | 5,760          |
| 9    | 1,922                 | 1,915                | 3,837          |
| 10   |                       |                      | 5,603          |

All units are self contained office units in a modern complex. Units 2, 3, 5 and 10 have recently been refurbished and units 4, 7, 8 and 9 are due to be refurbished upon occupation.

#### **EPC**

Units 1–6 Rating D 95 Units 7–11 Rating E 103