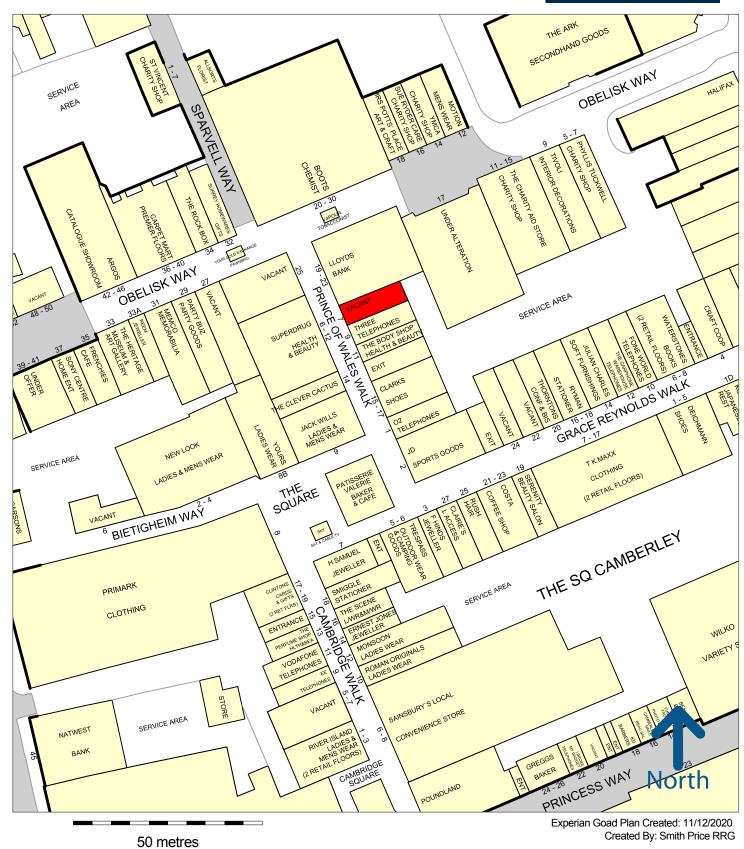

### **LOCATION**

Camberley The Square offers 460,000 sq.ft. and is the dominant shopping provision for the town. Weekly footfall averages 180,000 persons and the centre is anchored by **Primark**, **TK Maxx** and **Boots**. Other represented retailers include **Smiggle**, **River Island**, **Jack Wills**, **Clarks**, **Deichmann**, **New Look** and **Ernest Jones**.

The premises are situated adjacent to **Lloyds Bank** and opposite **Superdrug** with other nearby retailers including **Boots**, **Argos**, **Clarks**, **The Body Shop** and **Game**.

# Camberley

Map data

Copyright and confidentiality Experian, 2019. © Crown copyright and database rights 2019. OS 100019885

For more information on our products and services: www.experian.co.uk/goad | goad.sales@uk.experian.com | 0845 601 6011